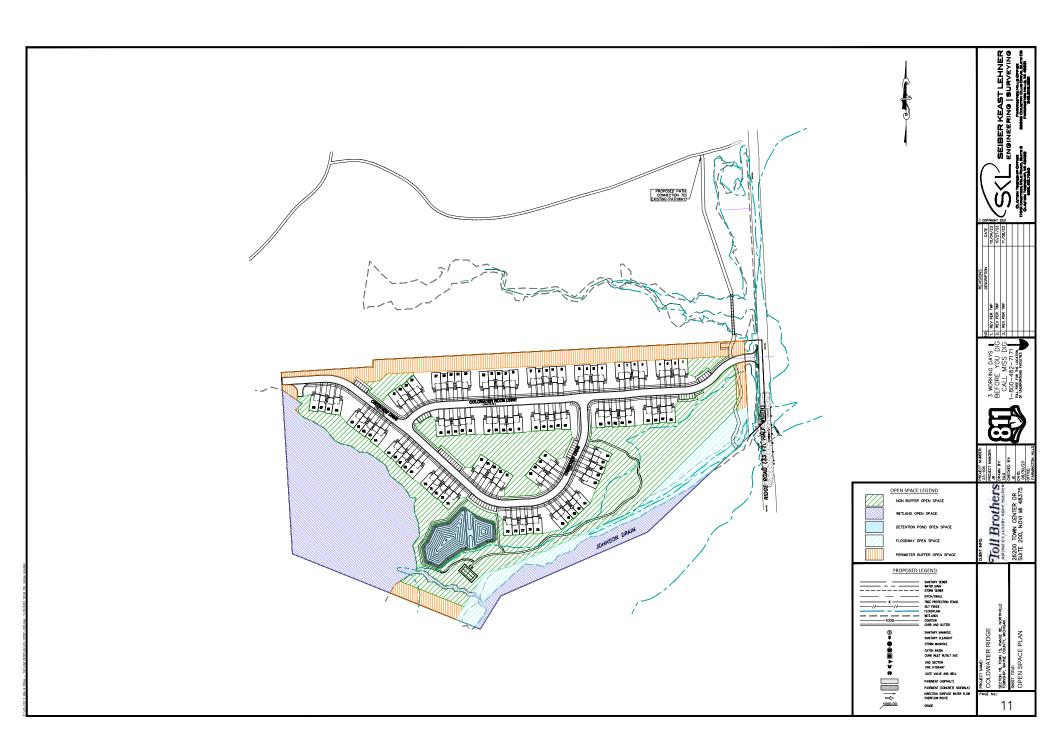

Parcel 7 is approximately 25.5 acres of undeveloped, vegetated land lying approximately 800 feet north of Five Mile Road. It is bounded on the east by Ridge Road and on the southeast by Johnson Creek. It is otherwise surrounded by undeveloped, vegetated land. Additional residential development lies further north of the parcel.

#### THE REDEVELOPMENT

The two townships, through their respective Brownfield Redevelopment Authorities and supported by Wayne County and the SLB, created MITC as a joint venture to promote and support the redevelopment of approximately 800 acres of land (including the Property), occupying 10 individual tax parcels (15 MITC Parcels; Figure 1), for technology research and light industrial uses. The Property includes ten MITC parcels (Figure 2) that will be redeveloped, transforming the currently vacant land into tax-producing, job-creating industrial, commercial, and residential developments. Redevelopment of the Property will be supported by local public infrastructure improvements, which both Plymouth Township and Northville Township have determined are critical for supporting the redevelopments described in this plan and catalyzing additional redevelopment in the area. Descriptions of the individual redevelopment projects included in this Plan Amendment are presented in the following paragraphs, and site plans and renderings are included in Appendix E.

Toll Northeast V Corp will redevelop MITC Parcel 7 into a market rate housing community consisting of 98, two-story, townhomes in 21 buildings with 4 or 5 units per building. Access to the development will be from

Ridge Road. Each unit is designed with approximately 1,800 – 2,000 square feet of living space, three bedrooms, and attached, two-car garages. The development will include sustainable urban stormwater management systems, sidewalks, walking paths, and a pickleball court. The project will also include the following public infrastructure improvements: expansions of public water and sanitary sewer systems and completion of the paving of Ridge Road between Five Mile Road and Six Mile Road. These infrastructure improvements are separate from, and not duplicative of, the public infrastructure improvements to be constructed by MITC. The projected cost of the project is approximately \$49,500,000. Construction is currently expected to begin in 2024 and be completed in 2029.

The Ridge 5 Corporate Park is proposed to be an industrial business park with eight lots for light industrial and commercial occupancy. A site plan of the project is attached in Appendix D. The industrial park will be accessed via a single roadway connecting to Ridge Road. Greenspace will be maintained on the Property's southeast corner, and a pedestrian path will be constructed on the west side of the property along Johnson Creek. Specialized stormwater management ponds will be installed on the southern and northern sides of the Property to protect the biota of Johnson Creek Drain. The on-site infrastructure for redevelopment of MITC Parcel 11/12 into the Ridge 5 Corporate Park has been constructed. It is anticipated that approximately 75-100 temporary construction-related jobs will be created, and over 1,000 permanent full-time equivalent jobs will be created at full occupancy. The estimated cost of the project when all land has been developed is approximately \$100,000,000. Construction of site infrastructure began in 2019 and was completed in 2021. The property has been sold to a new development entity, and redevelopment has been paused.