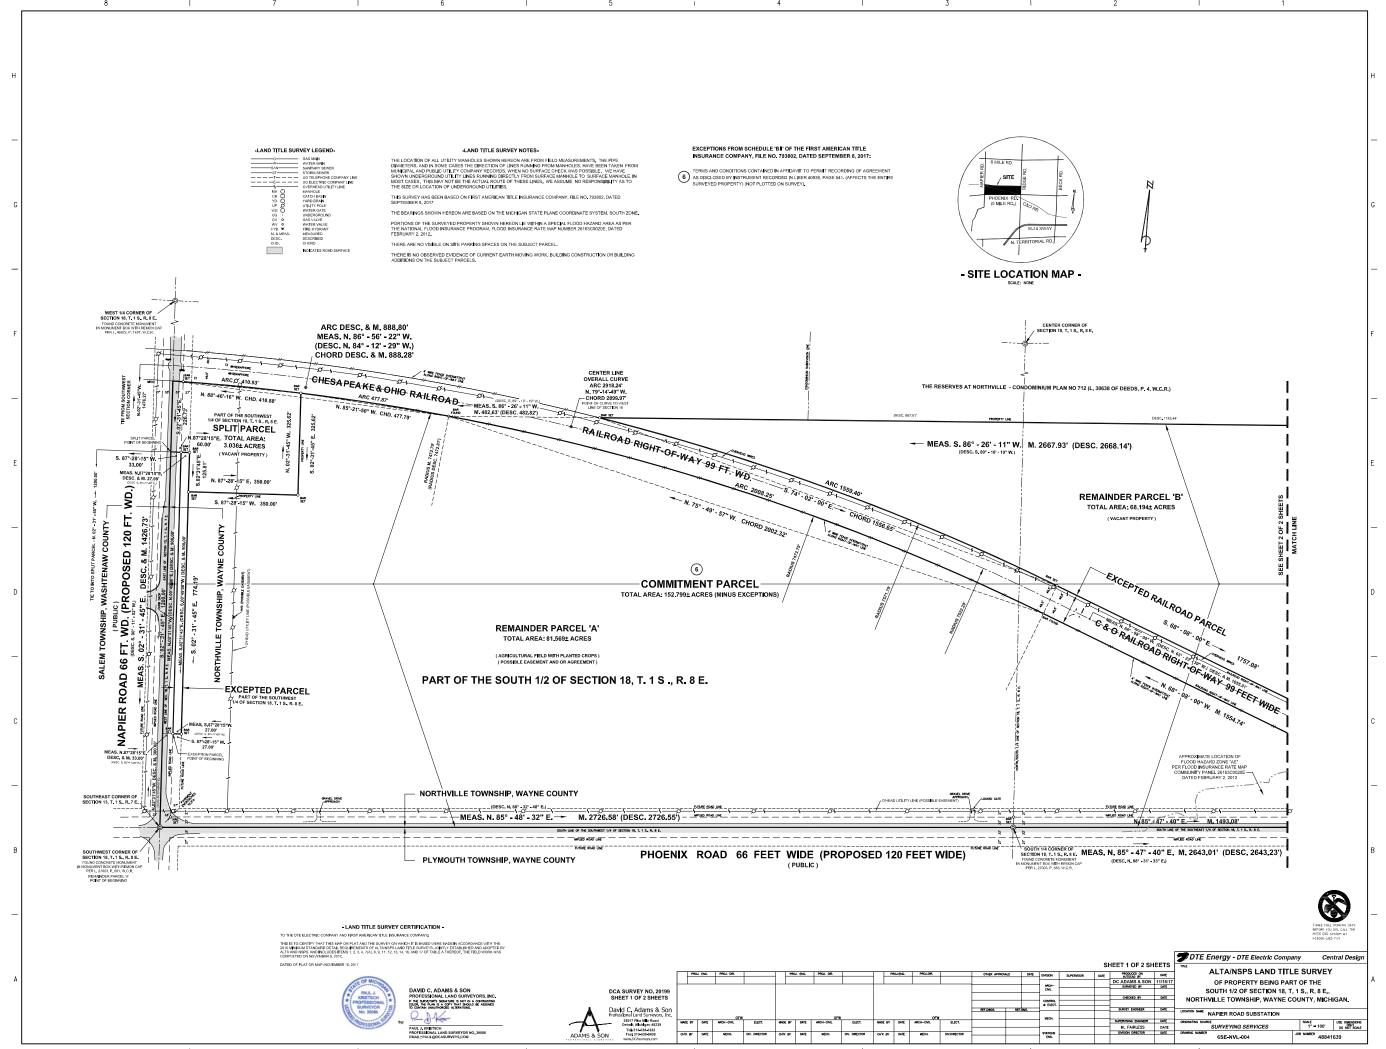

## **B. PROPERTY DESCRIPTION**

The Property consists of seven tax parcels occupying approximately 740 acres of land plus associated roadway rights-of-way (ROW) in the MITC Redevelopment Area. The Property lies in the Charter Township of Plymouth and the Charter Township of Northville, Wayne County, Michigan. The tax parcel identification numbers and current ownerships of the parcels included in this Plan Amendment are shown in the following table:

| MITC PARCEL NUMBER                   | TAX PARCEL ID NO.                                                                                                                                                            | OWNERSHIP                                                               |
|--------------------------------------|------------------------------------------------------------------------------------------------------------------------------------------------------------------------------|-------------------------------------------------------------------------|
| 6, 7, & 8                            | 77-066-99-0002-702                                                                                                                                                           | State Land Bank                                                         |
| 9<br>(Northville Lumber Co. portion) | 77-066-99-0002-701<br>(77-071-99-0002-703 in 2024)                                                                                                                           | New Northville, LLC<br>(formerly State Land Bank)                       |
| 9<br>(Remaining portion)             | 77-066-99-0002-701                                                                                                                                                           | State Land Bank                                                         |
| 10                                   | 78-001-99-0001-703                                                                                                                                                           | City of Detroit                                                         |
| 11                                   | 78-001-01-0000-000<br>78-001-01-0001-000<br>78-001-01-0002-000<br>78-001-01-0003-000<br>78-001-01-0004-000<br>78-001-01-0005-000<br>78-001-01-0006-000<br>78-001-01-0008-000 | Northville Downs, LLC                                                   |
| 12                                   | 78-001-01-0009-000                                                                                                                                                           | Hillside Ridge Road Holdings<br>West, LLC                               |
| 13                                   | 78-006-99-0001-710                                                                                                                                                           | Hillside Ridge Road Holdings<br>East, LLC<br>(formerly State Land Bank) |
| 14                                   | 78-006-99-0001-002                                                                                                                                                           | BCP Plymouth LLC                                                        |
| 15                                   | 78-006-99-0001-711                                                                                                                                                           | State Land Bank                                                         |
| All                                  | Adjoining road rights-of-way                                                                                                                                                 | Wayne County                                                            |

The Property (Figure 2) is located on the north and south sides of Five Mile Road between Beck Road and Napier Road. Napier Road is the western boundary of the Property, and commercially developed land along Beck Road forms the eastern boundary. Residential neighborhoods, and undeveloped land lie north of the Property, and a large municipal waste landfill and a golf course lie to the west of the Property. Residential and light industrial developments and undeveloped land lie south of the Property. The C&O Railroad right-of-way, Ridge Road, Five Mile Road, and Johnson Creek bisect the Property.

Parcel 7 is approximately 25.5 acres of undeveloped, vegetated land lying approximately 800 feet north of Five Mile Road. It is bounded on the east by Ridge Road and on the southeast by Johnson Creek. It is otherwise surrounded by undeveloped, vegetated land. Additional residential development lies further north of the parcel.

Proposed redevelopment projects on MITC Parcels 11/12, 13, and 9 were included in previous Parcel 13 Brownfield Plan amendments. Parcel 11/12 is approximately 133.12 acres of land where site infrastructure has been constructed to support the planned Ridge 5 Corporate Park, which has building sites for up to eight individual industrial/commercial developments. MITC Parcel 13 is approximately 7.96 acres of land that is currently vegetated and undeveloped and pending redevelopment. New Northville, LLC is developing the western, approximately 27.4 acres of the approximately 81.57-acre, MITC Parcel 9 as the new home of the Northville Lumber Co.'s lumber yard, showroom, and offices; the remainder of Parcel 9 is undeveloped.

## G. LEGAL DESCRIPTION, PROPERTY MAP, PROPERTY CHARACTERISTICS AND PERSONAL PROPERTY

The Property consists of approximately 760 acres of land in Plymouth Township. It comprises Parcels 6, 7, 8, 9, 10, 11/12, 13, 14, and 15 in the MITC Redevelopment Area. Property surveys and legal descriptions for Parcel 7, Parcel 9 (New Northville, LLC portion), Parcel 11/12, and Parcel 13, the parcels currently proposed for reimbursement of eligible brownfield redevelopment costs under this Plan Amendment, are attached in Appendix D.