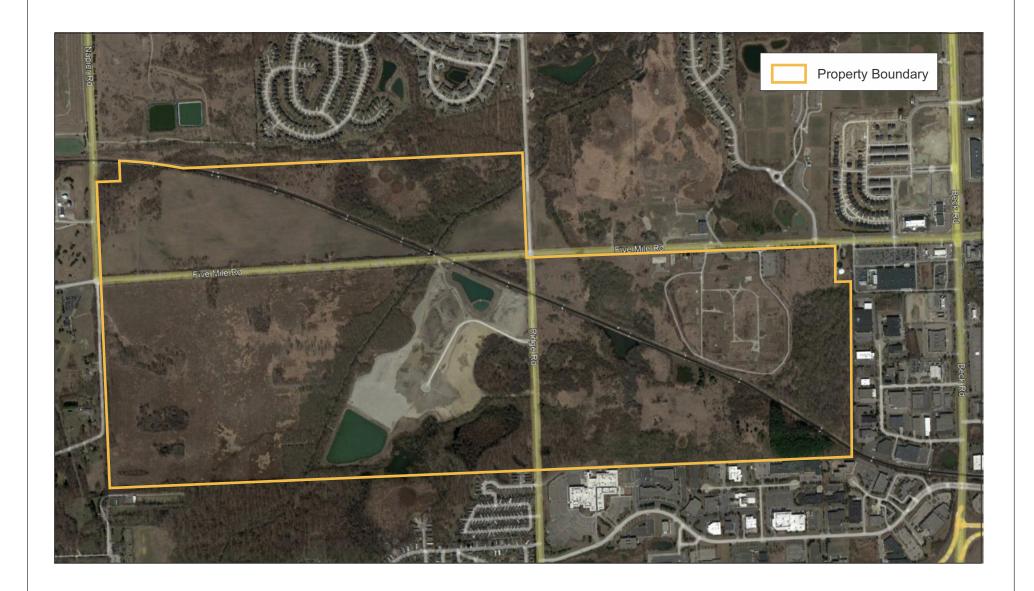

The Property (Figure 2) is located on the north and south sides of Five Mile Road between Beck Road and Napier Road. Napier Road is the western boundary of the Property, and commercially developed land along Beck Road forms the eastern boundary. Residential neighborhoods, and undeveloped land lie north of the Property, and a large municipal waste landfill and a golf course lie to the west of the Property. Residential and light industrial developments and undeveloped land lie south of the Property. The C&O Railroad right-of-way, Ridge Road, Five Mile Road, and Johnson Creek bisect the Property.

## G. LEGAL DESCRIPTION, PROPERTY MAP, PROPERTY CHARACTERISTICS AND PERSONAL PROPERTY

The Property consists of approximately 760 acres of land in Plymouth Township. It comprises Parcels 6, 7, 8, 9, 10, 11/12, 13, 14, and 15 in the MITC Redevelopment Area. Property surveys and legal descriptions for Parcel 7, Parcel 9 (New Northville, LLC portion), Parcel 11/12, and Parcel 13, the parcels currently proposed for reimbursement of eligible brownfield redevelopment costs under this Plan Amendment, are attached in Appendix D.

FIGURE 1 – MITC REDEVELOPMENT AREA AND PARCEL MAP FIGURE 2 – PROPERTY BOUNDARIES DIAGRAM

Date: February 23, 2022 Project #: HA001.20 Scale: Not To Scale FIGURE NO. 2

PROPERTY BOUNDARY MITC PARCEL 13 BROWNFIELD PLAN AMENDMENT NO. 4