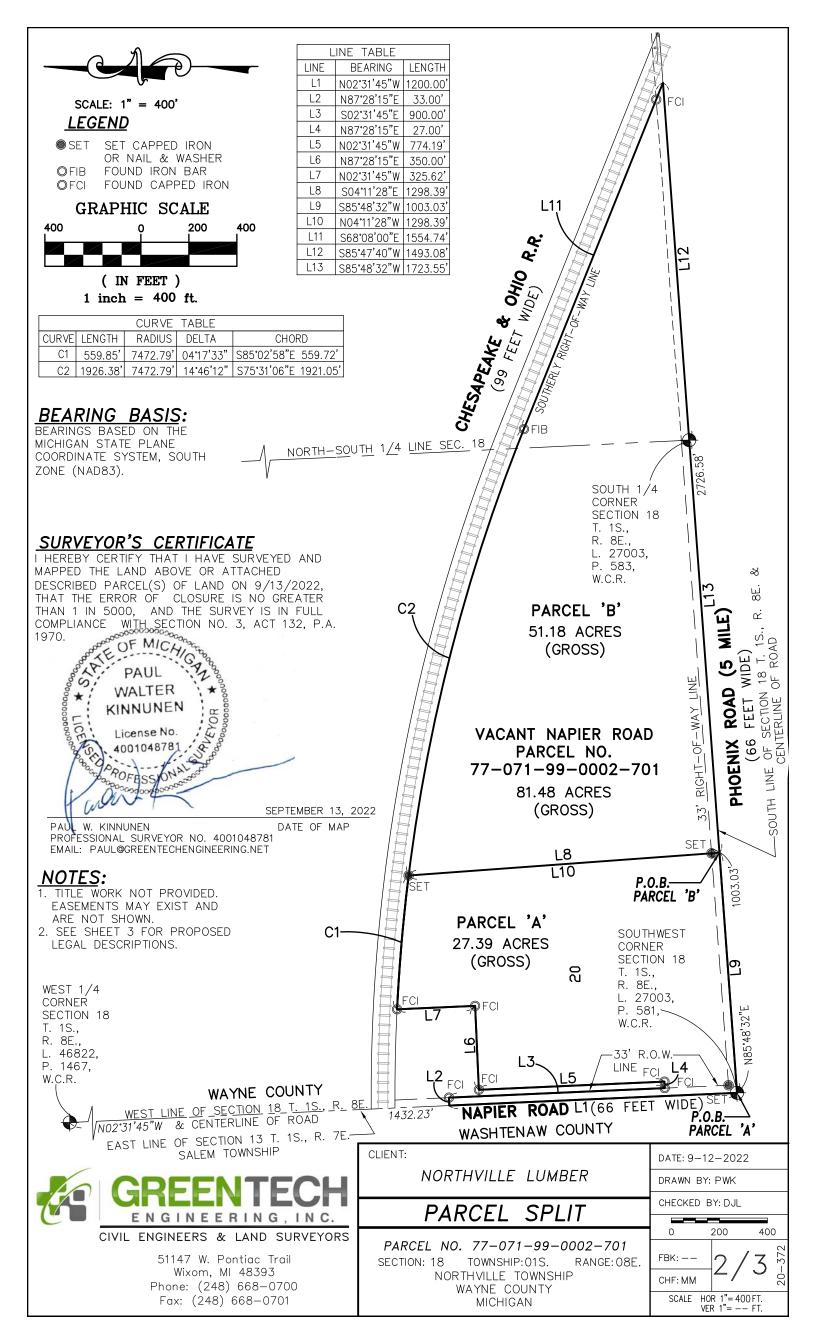

Proposed redevelopment projects on MITC Parcels 11/12, 13, and 9 were included in previous Parcel 13 Brownfield Plan amendments. Parcel 11/12 is approximately 133.12 acres of land where site infrastructure has been constructed to support the planned Ridge 5 Corporate Park, which has building sites for up to eight individual industrial/commercial developments. MITC Parcel 13 is approximately 7.96 acres of land that is currently vegetated and undeveloped and pending redevelopment. New Northville, LLC is developing the western, approximately 27.4 acres of the approximately 81.57-acre, MITC Parcel 9 as the new home of the Northville Lumber Co.'s lumber yard, showroom, and offices; the remainder of Parcel 9 is undeveloped.

New Northville, LLC is redeveloping the western approximately 27.4 acres of MITC Parcel 9 as the Northville Lumber Co. lumber yard. The development will include an approximately 75,000 square-foot main building along with an approximately 6,250 square foot maintenance building and associated large outdoor lumber storage areas. The main building will accommodate office, showroom, and indoor storage uses. The site will be accessed by two driveways onto Five Mile Road and one driveway onto Napier Road. Site development also includes the creation of a large, off-site, stormwater detention pond, berming of existing contaminated soils, and public infrastructure improvements, including sidewalks, curbs, asphalt paving, and landscaping in the Five Mile Road and Napier Road public ROWs. These infrastructure improvements are separate from, and not duplicative of, the public infrastructure improvements to be constructed by MITC. It is anticipated that approximately 350 temporary construction-related jobs will be created and approximately 105 permanent full-time equivalent jobs with an average hourly wage of \$22.75 will be created and/or brought to the new facility.

## G. LEGAL DESCRIPTION, PROPERTY MAP, PROPERTY CHARACTERISTICS AND PERSONAL PROPERTY

The Property consists of approximately 760 acres of land in Plymouth Township. It comprises Parcels 6, 7, 8, 9, 10, 11/12, 13, 14, and 15 in the MITC Redevelopment Area. Property surveys and legal descriptions for Parcel 7, Parcel 9 (New Northville, LLC portion), Parcel 11/12, and Parcel 13, the parcels currently proposed for reimbursement of eligible brownfield redevelopment costs under this Plan Amendment, are attached in Appendix D.