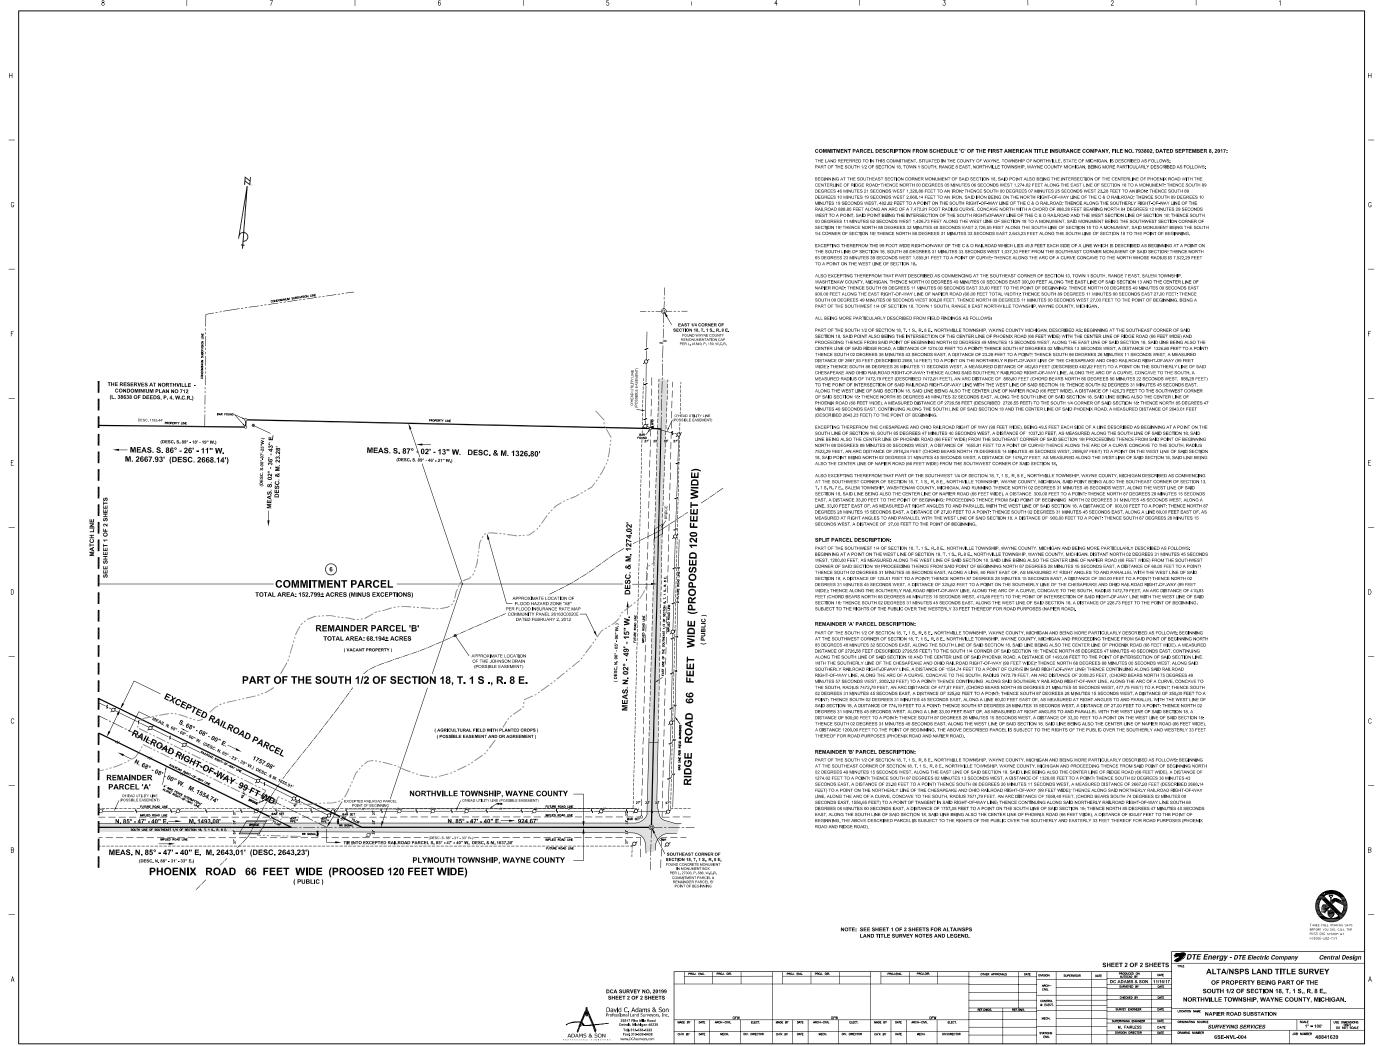

## **B. PROPERTY DESCRIPTION**

The Property consists of seven tax parcels occupying approximately 740 acres of land plus associated roadway rights-of-way (ROW) in the MITC Redevelopment Area. The Property lies in the Charter Township of Plymouth and the Charter Township of Northville, Wayne County, Michigan. The tax parcel identification numbers and current ownerships of the parcels included in this Plan Amendment are shown in the following table:

| MITC PARCEL NUMBER                   | TAX PARCEL ID NO.                                                                                                                                                            | OWNERSHIP                                                               |
|--------------------------------------|------------------------------------------------------------------------------------------------------------------------------------------------------------------------------|-------------------------------------------------------------------------|
| 6, 7, & 8                            | 77-066-99-0002-702                                                                                                                                                           | State Land Bank                                                         |
| 9<br>(Northville Lumber Co. portion) | 77-066-99-0002-701<br>(77-071-99-0002-703 in 2024)                                                                                                                           | New Northville, LLC<br>(formerly State Land Bank)                       |
| 9<br>(Remaining portion)             | 77-066-99-0002-701                                                                                                                                                           | State Land Bank                                                         |
| 10                                   | 78-001-99-0001-703                                                                                                                                                           | City of Detroit                                                         |
| 11                                   | 78-001-01-0000-000<br>78-001-01-0001-000<br>78-001-01-0002-000<br>78-001-01-0003-000<br>78-001-01-0004-000<br>78-001-01-0005-000<br>78-001-01-0006-000<br>78-001-01-0008-000 | Northville Downs, LLC                                                   |
| 12                                   | 78-001-01-0009-000                                                                                                                                                           | Hillside Ridge Road Holdings<br>West, LLC                               |
| 13                                   | 78-006-99-0001-710                                                                                                                                                           | Hillside Ridge Road Holdings<br>East, LLC<br>(formerly State Land Bank) |
| 14                                   | 78-006-99-0001-002                                                                                                                                                           | BCP Plymouth LLC                                                        |
| 15                                   | 78-006-99-0001-711                                                                                                                                                           | State Land Bank                                                         |
| All                                  | Adjoining road rights-of-way                                                                                                                                                 | Wayne County                                                            |

The Property (Figure 2) is located on the north and south sides of Five Mile Road between Beck Road and Napier Road. Napier Road is the western boundary of the Property, and commercially developed land along Beck Road forms the eastern boundary. Residential neighborhoods, and undeveloped land lie north of the Property, and a large municipal waste landfill and a golf course lie to the west of the Property. Residential and light industrial developments and undeveloped land lie south of the Property. The C&O Railroad right-of-way, Ridge Road, Five Mile Road, and Johnson Creek bisect the Property.

## G. LEGAL DESCRIPTION, PROPERTY MAP, PROPERTY CHARACTERISTICS AND PERSONAL PROPERTY

The Property consists of approximately 760 acres of land in Plymouth Township. It comprises Parcels 6, 7, 8, 9, 10, 11/12, 13, 14, and 15 in the MITC Redevelopment Area. Property surveys and legal descriptions for Parcel 7, Parcel 9 (New Northville, LLC portion), Parcel 11/12, and Parcel 13, the parcels currently proposed for reimbursement of eligible brownfield redevelopment costs under this Plan Amendment, are attached in Appendix D.