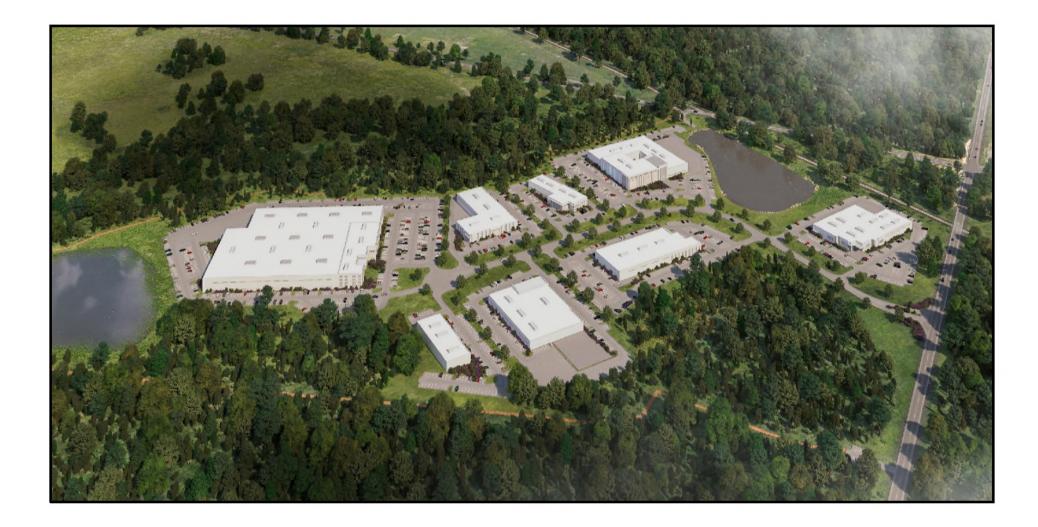

#### THE REDEVELOPMENT

The two townships, through their respective Brownfield Redevelopment Authorities and supported by Wayne County and the SLB, created MITC as a joint venture to promote and support the redevelopment of approximately 800 acres of land (including the Property), occupying 10 individual tax parcels (15 MITC Parcels; Figure 1), for technology research and light industrial uses. The Property includes ten MITC parcels (Figure 2) that will be redeveloped, transforming the currently vacant land into tax-producing, job-creating industrial, commercial, and residential developments. Redevelopment of the Property will be supported by local public infrastructure improvements, which both Plymouth Township and Northville Township have determined are critical for supporting the redevelopments described in this plan and catalyzing additional redevelopment in the area. Descriptions of the individual redevelopment projects included in this Plan Amendment are presented in the following paragraphs, and site plans and renderings are included in Appendix E.

The Ridge 5 Corporate Park is proposed to be an industrial business park with eight lots for light industrial and commercial occupancy. A site plan of the project is attached in Appendix D. The industrial park will be accessed via a single roadway connecting to Ridge Road. Greenspace will be maintained on the Property's southeast corner, and a pedestrian path will be constructed on the west side of the property along Johnson Creek. Specialized stormwater management ponds will be installed on the southern and northern sides of the Property to protect the biota of Johnson Creek Drain. The on-site infrastructure for redevelopment of MITC Parcel 11/12 into the Ridge 5 Corporate Park has been constructed. It is anticipated that approximately 75-100 temporary construction-related jobs will be created, and over 1,000 permanent full-time equivalent jobs will be created at full occupancy. The estimated cost of the project when all land has been developed is approximately \$100,000,000. Construction of site infrastructure began in 2019 and was completed in 2021. The property has been sold to a new development entity, and redevelopment has been paused.