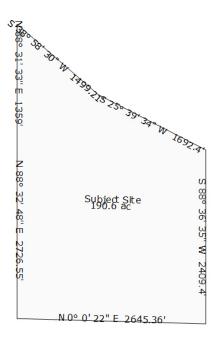

## G. LEGAL DESCRIPTION, PROPERTY MAP, PROPERTY CHARACTERISTICS AND PERSONAL PROPERTY

The Property consists of approximately 760 acres of land in Plymouth Township. It comprises Parcels 6, 7, 8, 9, 10, 11/12, 13, 14, and 15 in the MITC Redevelopment Area. Property surveys and legal descriptions for Parcel 7, Parcel 9 (New Northville, LLC portion), Parcel 11/12, and Parcel 13, the parcels currently proposed for reimbursement of eligible brownfield redevelopment costs under this Plan Amendment, are attached in Appendix D.

Parcel 7 is approximately 25.5 acres of undeveloped, vegetated land lying approximately 800 feet north of Five Mile Road. It is bounded on the east by Ridge Road and on the southeast by Johnson Creek. It is otherwise surrounded by undeveloped, vegetated land. Additional residential development lies further north of the parcel.

Proposed redevelopment projects on MITC Parcels 11/12, 13, and 9 were included in previous Parcel 13 Brownfield Plan amendments. Parcel 11/12 is approximately 133.12 acres of land where site infrastructure has been constructed to support the planned Ridge 5 Corporate Park, which has building sites for up to eight individual industrial/commercial developments. MITC Parcel 13 is approximately 7.96 acres of land that is currently vegetated and undeveloped and pending redevelopment. New Northville, LLC is developing the western, approximately 27.4 acres of the approximately 81.57-acre, MITC Parcel 9 as the new home of the Northville Lumber Co.'s lumber yard, showroom, and offices; the remainder of Parcel 9 is undeveloped.