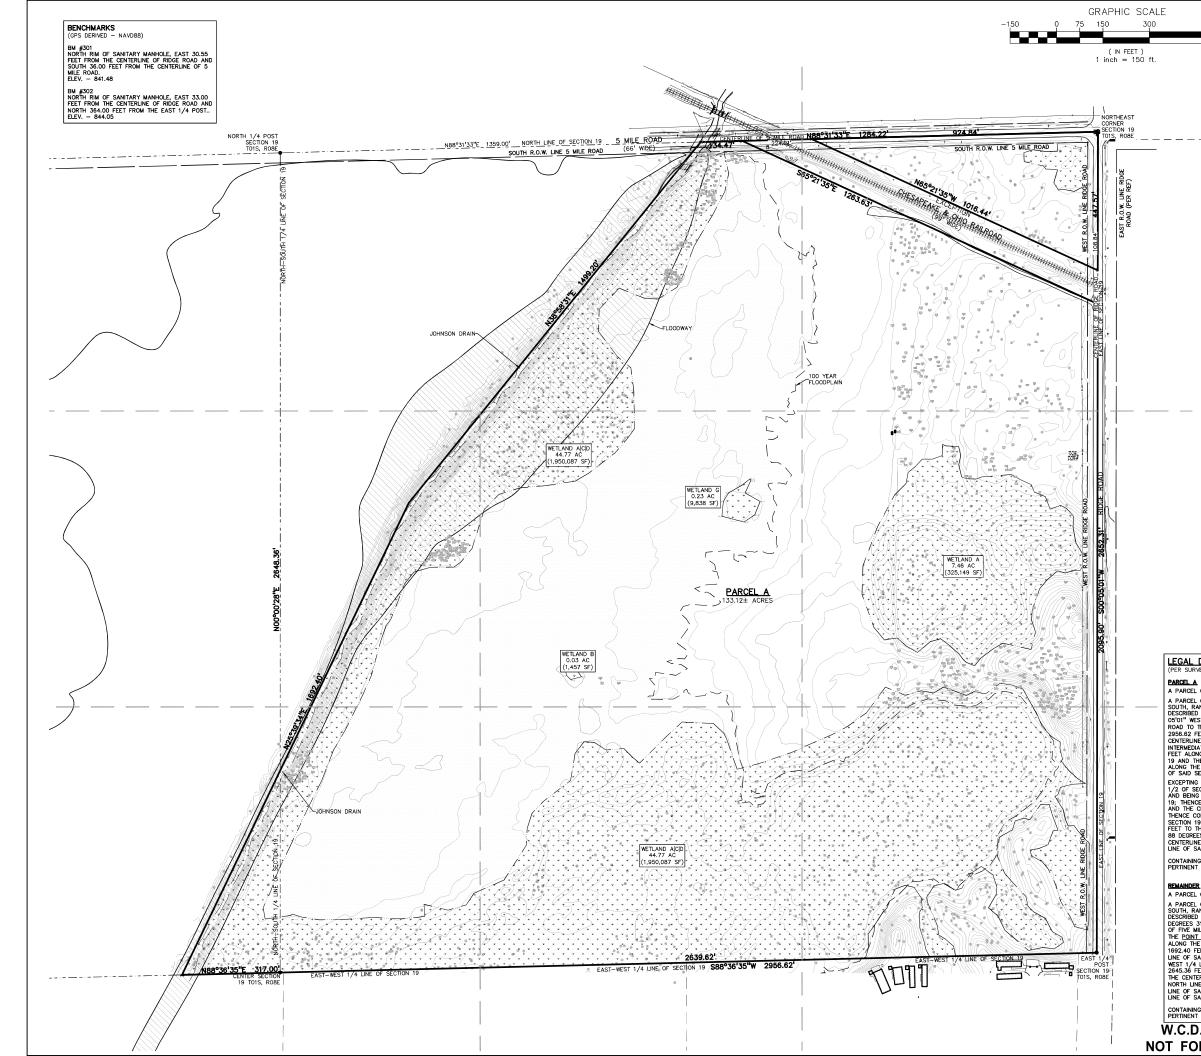

The Property (Figure 2) is located on the north and south sides of Five Mile Road between Beck Road and Napier Road. Napier Road is the western boundary of the Property, and commercially developed land along Beck Road forms the eastern boundary. Residential neighborhoods, and undeveloped land lie north of the Property, and a large municipal waste landfill and a golf course lie to the west of the Property. Residential and light industrial developments and undeveloped land lie south of the Property. The C&O Railroad right-of-way, Ridge Road, Five Mile Road, and Johnson Creek bisect the Property.

Parcel 7 is approximately 25.5 acres of undeveloped, vegetated land lying approximately 800 feet north of Five Mile Road. It is bounded on the east by Ridge Road and on the southeast by Johnson Creek. It is otherwise surrounded by undeveloped, vegetated land. Additional residential development lies further north of the parcel.

Proposed redevelopment projects on MITC Parcels 11/12, 13, and 9 were included in previous Parcel 13 Brownfield Plan amendments. Parcel 11/12 is approximately 133.12 acres of land where site infrastructure has been constructed to support the planned Ridge 5 Corporate Park, which has building sites for up to eight individual industrial/commercial developments. MITC Parcel 13 is approximately 7.96 acres of land that is currently vegetated and undeveloped and pending redevelopment. New Northville, LLC is developing the western, approximately 27.4 acres of the approximately 81.57-acre, MITC Parcel 9 as the new home of the Northville Lumber Co.'s lumber yard, showroom, and offices; the remainder of Parcel 9 is undeveloped.

MITC Parcel 14 comprises approximately 105 acres of land that is currently undergoing redevelopment with construction of a large warehouse/light industrial building, the first of multiple planned buildings. Redevelopment plans are currently being developed for all or parts of MITC Parcels 10 and 15. MITC Parcels 8, and 10 are currently vegetated, vacant land. MITC Parcel 15 is the site of the former DeHoCo prison facilities where all above-ground structures have been demolished, and the Property is now undeveloped and generally vegetated, except for remnant pavements and building foundations.