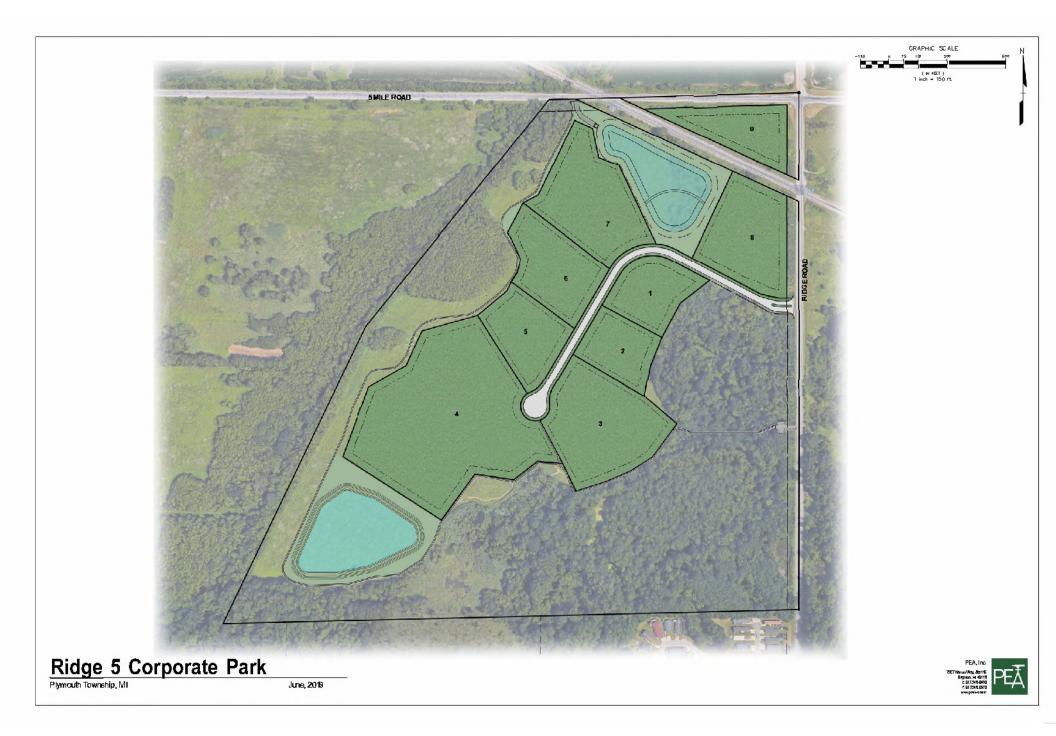

The Ridge 5 Corporate Park is proposed to be an industrial business park with eight lots for light industrial and commercial occupancy. A site plan of the project is attached in Appendix D. The industrial park will be accessed via a single roadway connecting to Ridge Road. Greenspace will be maintained on the Property's southeast corner, and a pedestrian path will be constructed on the west side of the property along Johnson Creek. Specialized stormwater management ponds will be installed on the southern and northern sides of the Property to protect the biota of Johnson Creek Drain. The on-site infrastructure for redevelopment of MITC Parcel 11/12 into the Ridge 5 Corporate Park has been constructed. It is anticipated that approximately 75-100 temporary construction-related jobs will be created, and over 1,000 permanent full-time equivalent jobs will be created at full occupancy. The estimated cost of the project when all land has been developed is approximately \$100,000,000. Construction of site infrastructure began in 2019 and was completed in 2021. The property has been sold to a new development entity, and redevelopment has been paused.