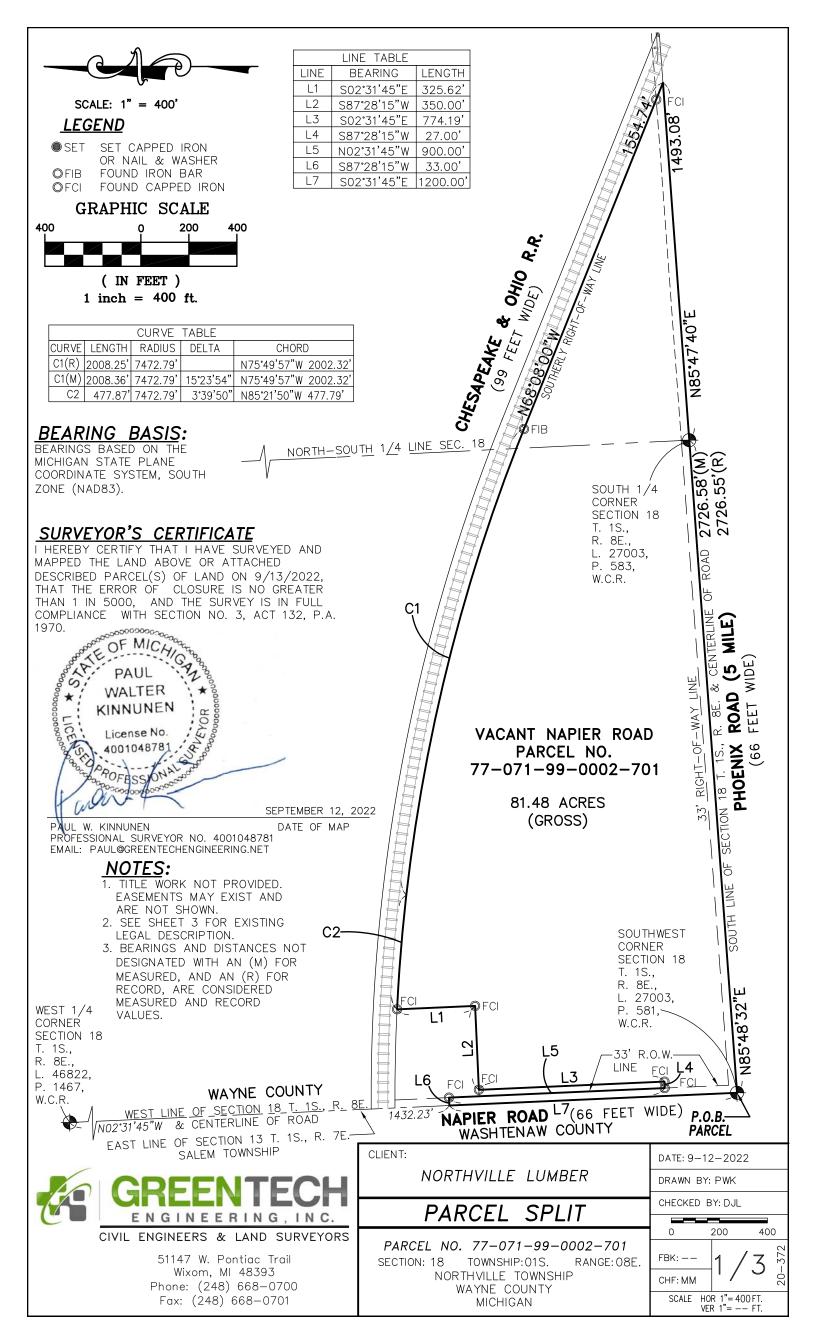

Proposed redevelopment projects on MITC Parcels 11/12, 13, and 9 were included in previous Parcel 13 Brownfield Plan amendments. Parcel 11/12 is approximately 133.12 acres of land where site infrastructure has been constructed to support the planned Ridge 5 Corporate Park, which has building sites for up to eight individual industrial/commercial developments. MITC Parcel 13 is approximately 7.96 acres of land that is currently vegetated and undeveloped and pending redevelopment. New Northville, LLC is developing the western, approximately 27.4 acres of the approximately 81.57-acre, MITC Parcel 9 as the new home of the Northville Lumber Co.'s lumber yard, showroom, and offices; the remainder of Parcel 9 is undeveloped.

New Northville, LLC is redeveloping the western approximately 27.4 acres of MITC Parcel 9 as the Northville Lumber Co. lumber yard. The development will include an approximately 75,000 square-foot main building along with an approximately 6,250 square foot maintenance building and associated large outdoor lumber storage areas. The main building will accommodate office, showroom, and indoor storage uses. The site will be accessed by two driveways onto Five Mile Road and one driveway onto Napier Road. Site development also includes the creation of a large, off-site, stormwater detention pond, berming of existing contaminated soils, and public infrastructure improvements, including sidewalks, curbs, asphalt paving, and landscaping in the Five Mile Road and Napier Road public ROWs. These infrastructure improvements are separate from, and not duplicative of, the public infrastructure improvements to be constructed by MITC. It is anticipated that approximately 350 temporary construction-related jobs will be created and approximately 105 permanent full-time equivalent jobs with an average hourly wage of \$22.75 will be created and/or brought to the new facility.

## G. LEGAL DESCRIPTION, PROPERTY MAP, PROPERTY CHARACTERISTICS AND PERSONAL PROPERTY

The Property consists of approximately 760 acres of land in Plymouth Township. It comprises Parcels 6, 7, 8, 9, 10, 11/12, 13, 14, and 15 in the MITC Redevelopment Area. Property surveys and legal descriptions for Parcel 7, Parcel 9 (New Northville, LLC portion), Parcel 11/12, and Parcel 13, the parcels currently proposed for reimbursement of eligible brownfield redevelopment costs under this Plan Amendment, are attached in Appendix D.