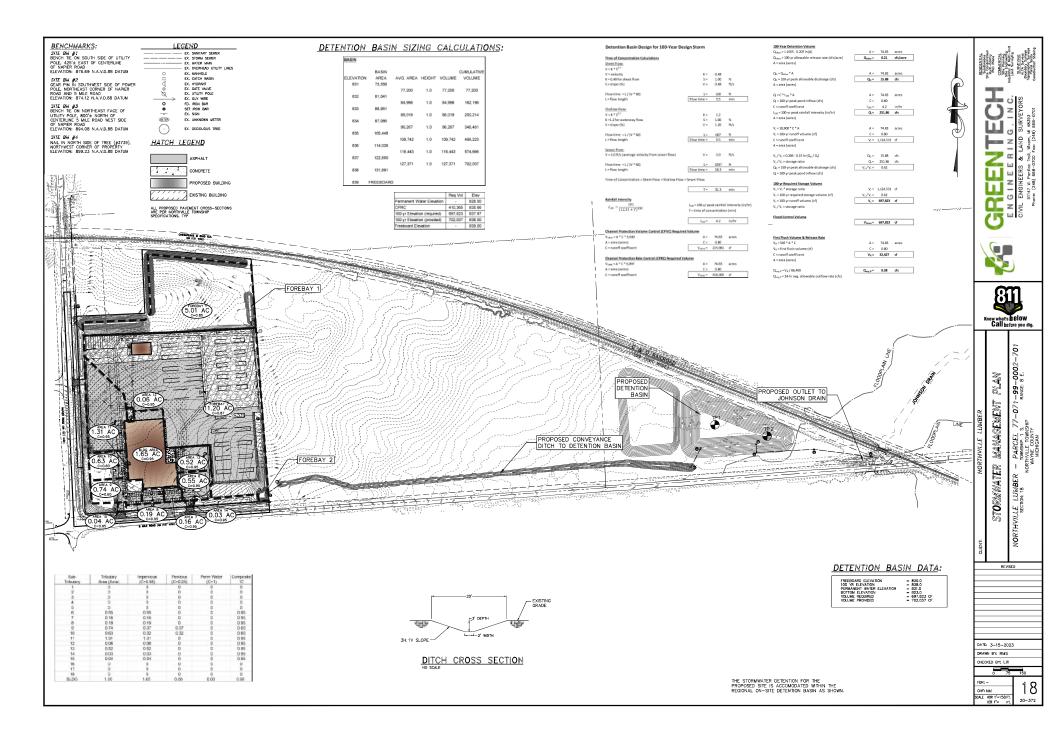

The proposed development on MITC Parcel 13 is a single, flexible-use, commercial/industrial building having a footprint of approximately 65,952 square feet. The single-story building can accommodate office, research and development, laboratory, and/or warehouse uses. A site plan and conceptual renderings of the project are attached in Appendix E. Site development also includes the creation of a large stormwater detention pond and public infrastructure improvements, including sidewalks, curbs, asphalt paving, and landscaping in the Five Mile Road and Ridge Road public ROWs. These infrastructure improvements are separate from, and are not duplicative of, the infrastructure improvements to be constructed by MITC. It is anticipated that approximately 350 temporary construction-related jobs will be created and approximately 160 permanent full-time equivalent jobs with an average hourly wage of \$31.25 will be created. The projected cost of the project is approximately \$10,150,000. Construction is expected to begin in late 2022, and eligible activities will be completed within 18-24 months.

## G. LEGAL DESCRIPTION, PROPERTY MAP, PROPERTY CHARACTERISTICS AND PERSONAL PROPERTY

The Property consists of approximately 760 acres of land in Plymouth Township. It comprises Parcels 6, 7, 8, 9, 10, 11/12, 13, 14, and 15 in the MITC Redevelopment Area. Property surveys and legal descriptions for Parcel 7, Parcel 9 (New Northville, LLC portion), Parcel 11/12, and Parcel 13, the parcels currently proposed for reimbursement of eligible brownfield redevelopment costs under this Plan Amendment, are attached in Appendix D.

FIGURE 1 – MITC REDEVELOPMENT AREA AND PARCEL MAP FIGURE 2 – PROPERTY BOUNDARIES DIAGRAM

Date: February 23, 2022 Project #: HA001.20 Scale: Not To Scale FIGURE NO. 2

PROPERTY BOUNDARY MITC PARCEL 13 BROWNFIELD PLAN AMENDMENT NO. 4