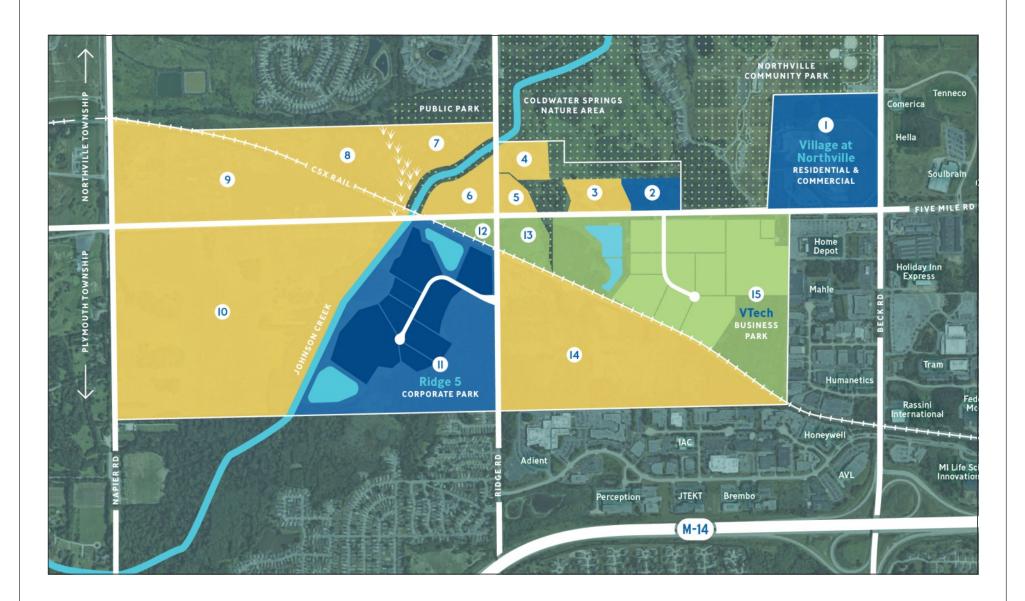

The Plymouth Township Board of Trustees adopted the Brownfield Plan for Five Mile and Ridge Roads (Appendix F), hereinafter the Site #3 Brownfield Plan on September 11, 2018, for property then owned by the State Landbank Authority (SLB) at 47500 Five Mile Road, located at the southeast corner of Five Mile Road and Ridge Road in the Charter Township of Plymouth, Michigan. Pursuant to the Interlocal Agreement, the parcel, also known as MITC Parcel 13 (Figure 1), is located within the jurisdiction of MITC in the MITC Redevelopment Area. In February 2021, the Plymouth Township Board of Trustees amended the Site #3 Brownfield Plan to assign and incorporate all eligible activities to be conducted under that brownfield plan, and any future amendments, to the jurisdiction of MITC.

MITC Parcels 6, 7, 8, 9, and 10, all being eligible properties, were added to the Parcel 13 Brownfield Plan in the Parcel 13 Brownfield Plan Amendment No. 2 in April 2022. The Parcel 13 Brownfield Plan now includes seven eligible tax parcels of land in the MITC Redevelopment Area comprising MITC Parcels 6, 7, 8, 9, 10, 11/12, 13, 14, and 15 (cumulatively "the Property").

The Property (Figure 2) is located on the north and south sides of Five Mile Road between Beck Road and Napier Road. Napier Road is the western boundary of the Property, and commercially developed land along Beck Road forms the eastern boundary. Residential neighborhoods, and undeveloped land lie north of the Property, and a large municipal waste landfill and a golf course lie to the west of the Property. Residential and light industrial developments and undeveloped land lie south of the Property. The C&O Railroad right-of-way, Ridge Road, Five Mile Road, and Johnson Creek bisect the Property.

Proposed redevelopment projects on MITC Parcels 11/12, 13, and 9 were included in previous Parcel 13 Brownfield Plan amendments. Parcel 11/12 is approximately 133.12 acres of land where site infrastructure has been constructed to support the planned Ridge 5 Corporate Park, which has building sites for up to eight individual industrial/commercial developments. MITC Parcel 13 is approximately 7.96 acres of land that is currently vegetated and undeveloped and pending redevelopment. New Northville, LLC is developing the western, approximately 27.4 acres of the approximately 81.57-acre, MITC Parcel 9 as the new home of the Northville Lumber Co.'s lumber yard, showroom, and offices; the remainder of Parcel 9 is undeveloped.

MITC Parcel 14 comprises approximately 105 acres of land that is currently undergoing redevelopment with construction of a large warehouse/light industrial building, the first of multiple planned buildings. Redevelopment plans are currently being developed for all or parts of MITC Parcels 10 and 15. MITC Parcels 8, and 10 are currently vegetated, vacant land. MITC Parcel 15 is the site of the former DeHoCo prison facilities where all above-ground structures have been demolished, and the Property is now undeveloped and generally vegetated, except for remnant pavements and building foundations.

#### THE REDEVELOPMENT

The two townships, through their respective Brownfield Redevelopment Authorities and supported by Wayne County and the SLB, created MITC as a joint venture to promote and support the redevelopment of approximately 800 acres of land (including the Property), occupying 10 individual tax parcels (15 MITC Parcels; Figure 1), for technology research and light industrial uses. The Property includes ten MITC parcels (Figure 2) that will be redeveloped, transforming the currently vacant land into tax-producing, job-creating industrial, commercial, and residential developments. Redevelopment of the Property will be supported by local public infrastructure improvements, which both Plymouth Township and Northville Township have determined are critical for supporting the redevelopments described in this plan and catalyzing additional redevelopment in the area. Descriptions of the individual redevelopment projects included in this Plan Amendment are presented in the following paragraphs, and site plans and renderings are included in Appendix E.

FIGURE 1 – MITC REDEVELOPMENT AREA AND PARCEL MAP FIGURE 2 – PROPERTY BOUNDARIES DIAGRAM

Date: February 23, 2022 Project #: HA001.20 Scale: Not To Scale FIGURE NO. 2

PROPERTY BOUNDARY MITC PARCEL 13 BROWNFIELD PLAN AMENDMENT NO. 4