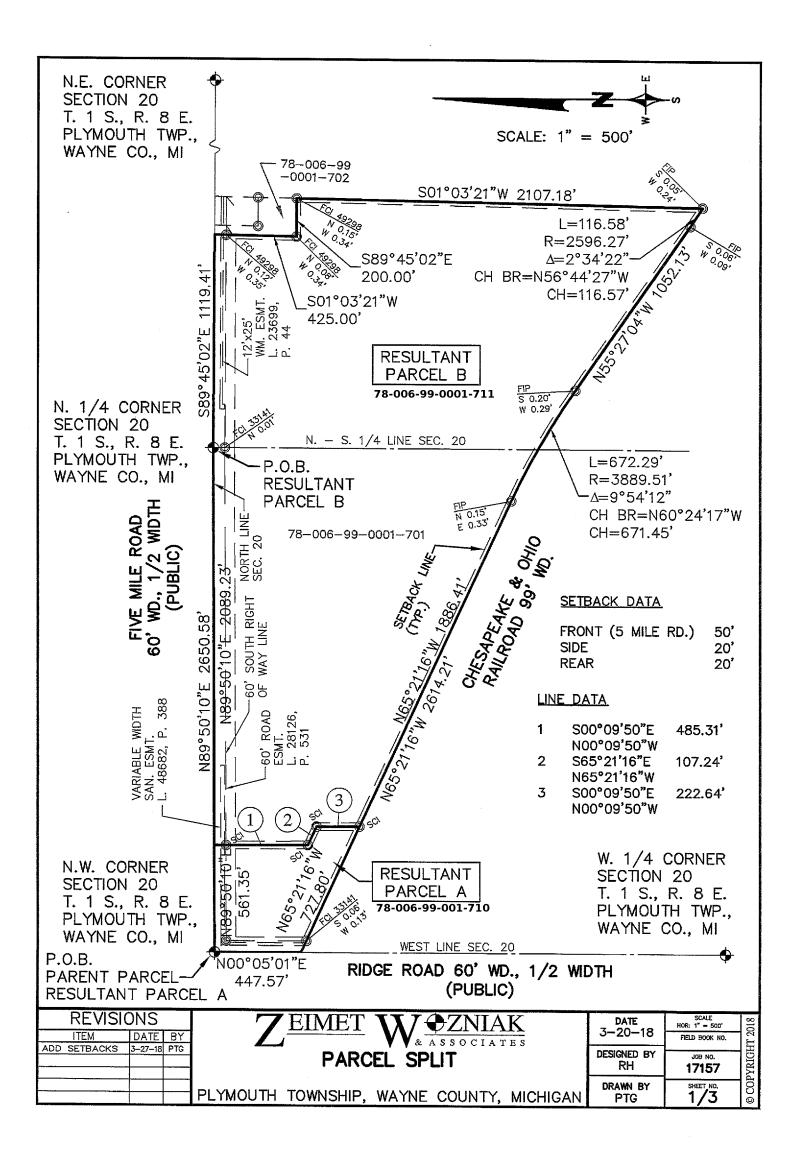

## G. LEGAL DESCRIPTION, PROPERTY MAP, PROPERTY CHARACTERISTICS AND PERSONAL PROPERTY

The Property consists of approximately 760 acres of land in Plymouth Township. It comprises Parcels 6, 7, 8, 9, 10, 11/12, 13, 14, and 15 in the MITC Redevelopment Area. Property surveys and legal descriptions for Parcel 7, Parcel 9 (New Northville, LLC portion), Parcel 11/12, and Parcel 13, the parcels currently proposed for reimbursement of eligible brownfield redevelopment costs under this Plan Amendment, are attached in Appendix D.

Parcel 7 is approximately 25.5 acres of undeveloped, vegetated land lying approximately 800 feet north of Five Mile Road. It is bounded on the east by Ridge Road and on the southeast by Johnson Creek. It is otherwise surrounded by undeveloped, vegetated land. Additional residential development lies further north of the parcel.