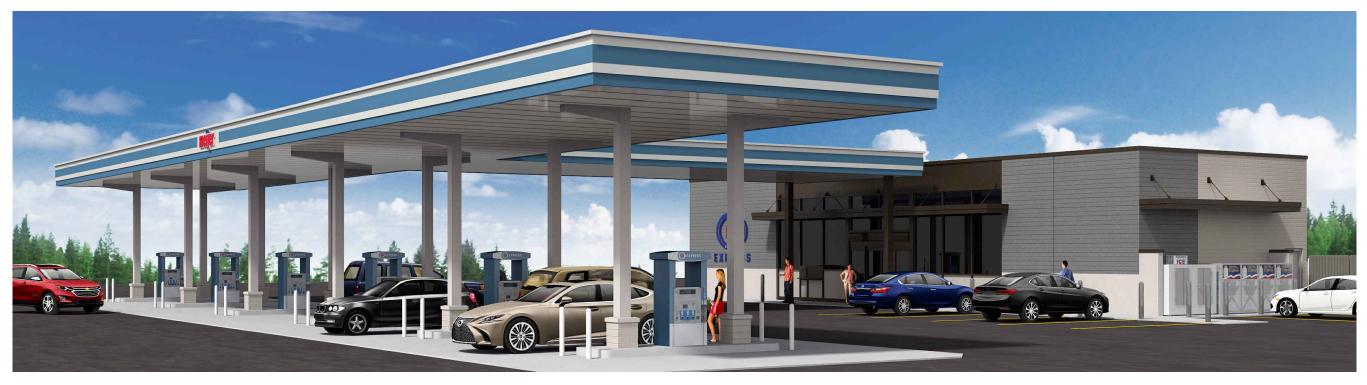

Amendment are presented in the following paragraphs, and site plans and renderings are included in Appendix E.

Meijer intends to construct two new commercial buildings on the northeastern portion of MITC Parcel 15. The primary building will serve as a retail and grocery store, spanning approximately 159,935 square feet on 19.80 acres. Interior project amenities will include pharmacy, pets, electronics, toys, sports, and apparel departments in addition to a full-sized grocery store. The secondary building will be occupied by a convenience store/gasoline filling station, spanning approximately 3,373 square feet on 1.73 acres. Paved driveways and areas of grass and landscaping will surround the proposed buildings. Associated parking lots will span approximately 230,000 square feet and provide a total of 528 parking spaces. Exterior project amenities will include an eight-foot wide bike path along Five Mile Road to provide additional accessibility for nearby residents.