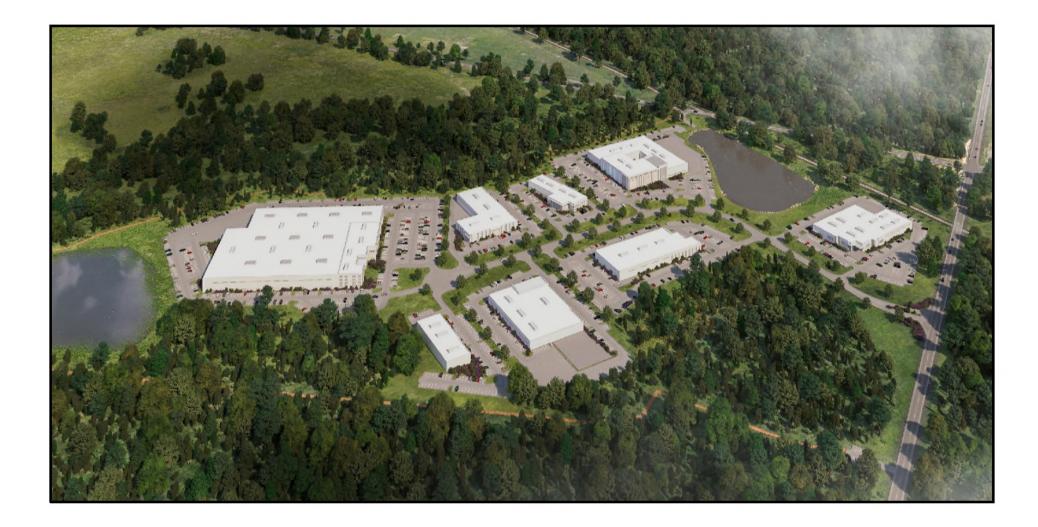

#### THE REDEVELOPMENT

The two townships, through their respective Brownfield Redevelopment Authorities and supported by Wayne County and the SLB, created MITC as a joint venture to promote and support the redevelopment of approximately 800 acres of land (including the Property), occupying 10 individual tax parcels (15 MITC Parcels; Figure 1), for technology research and light industrial uses. The Property includes ten MITC parcels (Figure 2) that will be redeveloped, transforming the currently vacant land into tax-producing, job-creating industrial, commercial, and residential developments. Redevelopment of the Property will be supported by local public infrastructure improvements, which both Plymouth Township and Northville Township have determined are critical for supporting the redevelopments described in this plan and catalyzing additional redevelopment in the area. Descriptions of the individual redevelopment projects included in this Plan

Amendment are presented in the following paragraphs, and site plans and renderings are included in Appendix E.

Meijer intends to construct two new commercial buildings on the northeastern portion of MITC Parcel 15. The primary building will serve as a retail and grocery store, spanning approximately 159,935 square feet on 19.80 acres. Interior project amenities will include pharmacy, pets, electronics, toys, sports, and apparel departments in addition to a full-sized grocery store. The secondary building will be occupied by a convenience store/gasoline filling station, spanning approximately 3,373 square feet on 1.73 acres. Paved driveways and areas of grass and landscaping will surround the proposed buildings. Associated parking lots will span approximately 230,000 square feet and provide a total of 528 parking spaces. Exterior project amenities will include an eight-foot wide bike path along Five Mile Road to provide additional accessibility for nearby residents.