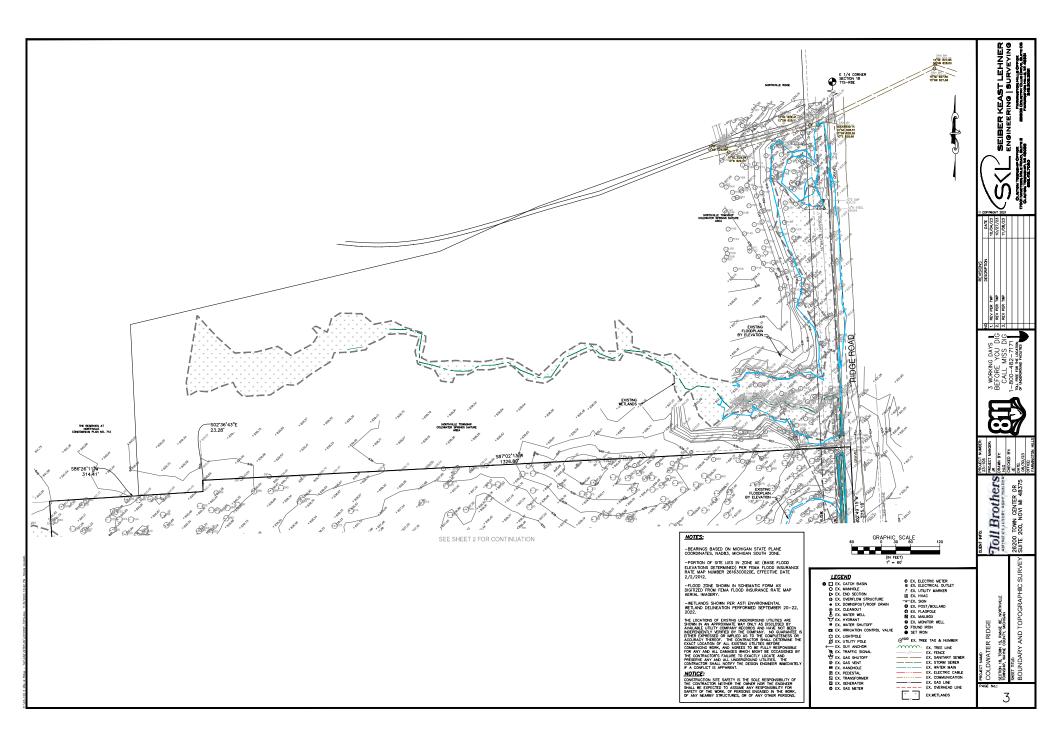

Toll Northeast V Corp will redevelop MITC Parcel 7 into a market rate housing community consisting of 98, two-story townhomes in 21 buildings with 4 or 5 units per building. Access to the development will be from Ridge Road. Each unit is designed with approximately 1,800 – 2,000 square feet of living space, three bedrooms, and attached, two-car garages. The development will include sustainable urban stormwater management systems, sidewalks, walking paths, and a pickleball court. The project will also include the following public infrastructure improvements: expansions of public water and sanitary sewer systems and completion of the paving of Ridge Road between Five Mile Road and Six Mile Road. These infrastructure improvements are separate from, and not duplicative of, the public infrastructure improvements to be constructed by MITC. The projected cost of the project is approximately \$49,500,000. Construction is currently expected to begin in 2024 and be completed in 2029.

Proposed redevelopment projects on MITC Parcels 11/12, 13, 9, and 7 were included in previous Parcel 13 Brownfield Plan amendments. Parcel 11/12 is approximately 133.12 acres of land where site infrastructure has been constructed to support the planned Ridge 5 Corporate Park, which has building sites for up to eight individual industrial/commercial developments. MITC Parcel 13 is approximately 7.96 acres of land that is currently vegetated and undeveloped and pending redevelopment. New Northville, LLC is developing the western, approximately 27.4 acres of the approximately 81.57-acre, MITC Parcel 9 as the new home of the Northville Lumber Co.'s lumber yard, showroom, and offices; the remainder of Parcel 9 is undeveloped. Coldwater Ridge is a residential development of approximately 99 attached townhomes on the approximately 25.5 acres of MITC Parcel 7.

### G. LEGAL DESCRIPTION, PROPERTY MAP, PROPERTY CHARACTERISTICS AND PERSONAL PROPERTY

The Property consists of approximately 760 acres of land in Plymouth Township. It comprises MITC Parcels 6, 7, 8, 9, 10, 11/12, 13, 14, and 15 in the MITC Redevelopment Area. Property surveys and legal descriptions for all MITC parcels included in this Plan Amendment, including surveys and legal descriptions for portions of parcels proposed for redevelopment, are attached in Appendix D.