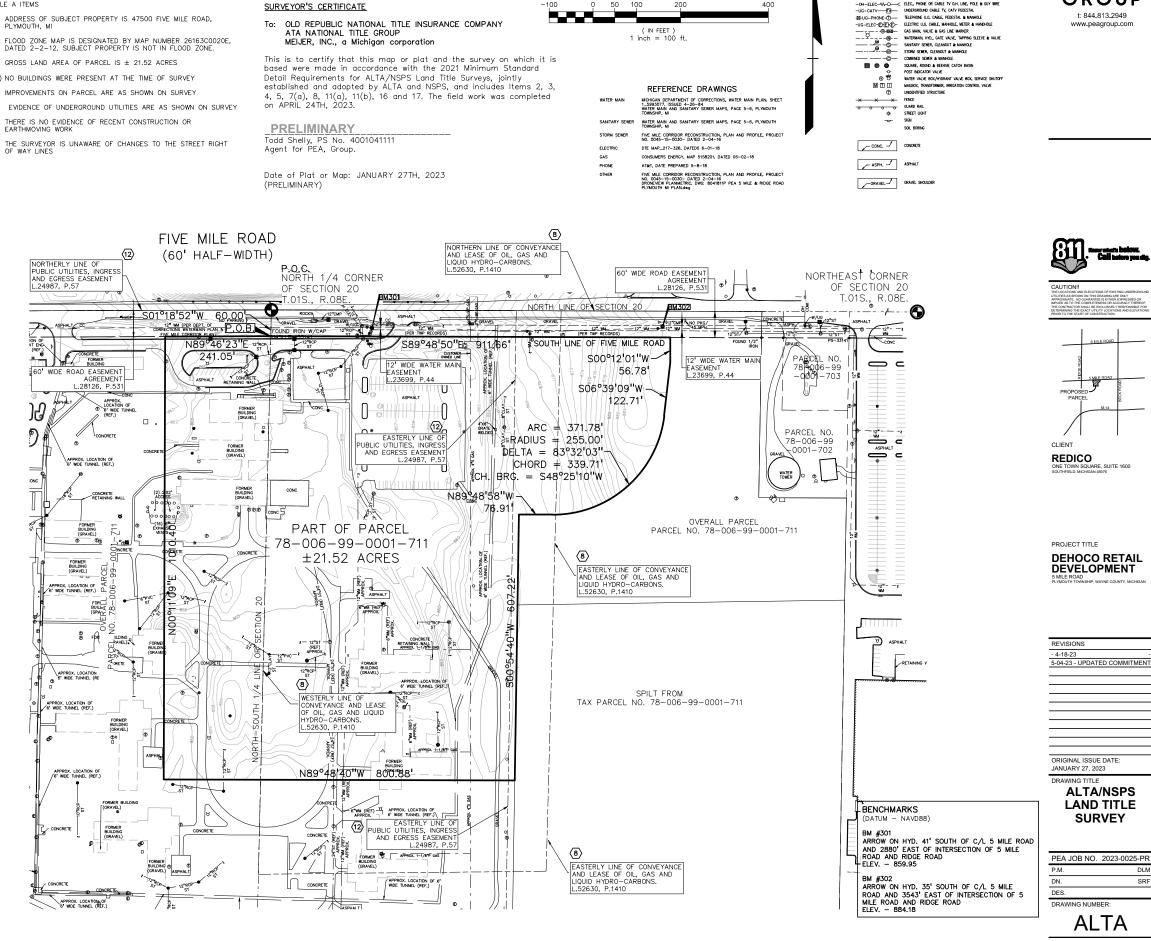

### G. LEGAL DESCRIPTION, PROPERTY MAP, PROPERTY CHARACTERISTICS AND PERSONAL PROPERTY

The Property consists of approximately 760 acres of land in Plymouth Township. It comprises MITC Parcels 6, 7, 8, 9, 10, 11/12, 13, 14, and 15 in the MITC Redevelopment Area. Property surveys and legal descriptions for all MITC parcels included in this Plan Amendment, including surveys and legal descriptions for portions of parcels proposed for redevelopment, are attached in Appendix D.