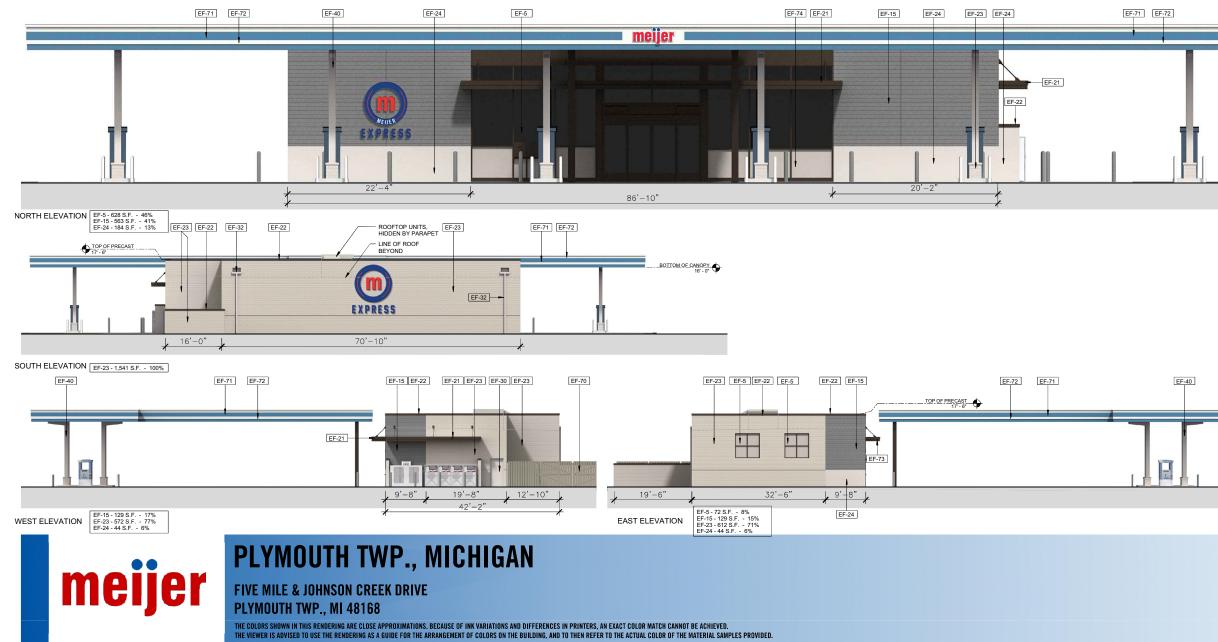

Meijer, Inc. is developing approximately 21.5 acres of land in the northeastern portion of MITC Parcel 15, adjoining Five Mile Road. The proposed redevelopment will include an approximately 160,000 square-foot retail store with pharmacy drive-through and paved parking for 481 vehicles, gasoline filling station with an approximately 3,400 square-foot convenience store with paved parking for 27 vehicles, driveways, and a storm water detention basin.

Amendment are presented in the following paragraphs, and site plans and renderings are included in Appendix E.

Meijer intends to construct two new commercial buildings on the northeastern portion of MITC Parcel 15. The primary building will serve as a retail and grocery store, spanning approximately 159,935 square feet on 19.80 acres. Interior project amenities will include pharmacy, pets, electronics, toys, sports, and apparel departments in addition to a full-sized grocery store. The secondary building will be occupied by a convenience store/gasoline filling station, spanning approximately 3,373 square feet on 1.73 acres. Paved driveways and areas of grass and landscaping will surround the proposed buildings. Associated parking lots will span approximately 230,000 square feet and provide a total of 528 parking spaces. Exterior project amenities will include an eight-foot wide bike path along Five Mile Road to provide additional accessibility for nearby residents.