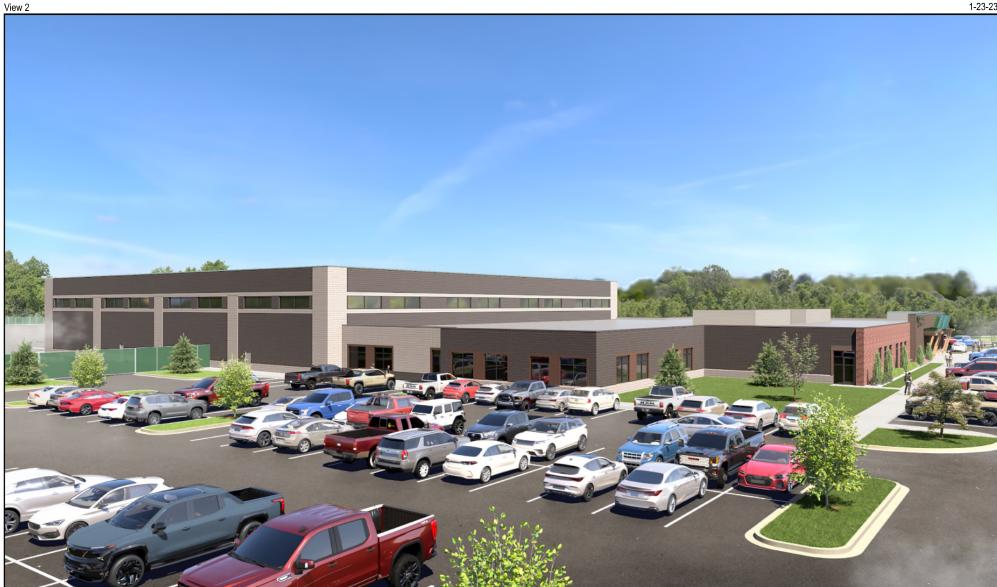

The Ridge 5 Corporate Park is proposed to be an industrial business park with eight lots for light industrial and commercial occupancy. The industrial park will be accessed via a single roadway connecting to Ridge Road. Greenspace will be maintained on the Property's southeast corner, and a pedestrian path will be constructed on the west side of the property along Johnson Creek. Specialized stormwater management ponds will be installed on the southern and northern sides of the Property to protect the biota of Johnson Creek Drain. The on-site infrastructure for redevelopment of MITC Parcel 11/12 into the Ridge 5 Corporate Park has been constructed. It is anticipated that approximately 75-100 temporary construction-related jobs will be created, and over 1,000 permanent full-time equivalent jobs will be created at full occupancy. The estimated cost of the project when all land has been developed is approximately \$100,000,000. Construction of site infrastructure began in 2019 and was completed in 2021. The property has been sold to a new development entity, and redevelopment has been paused.