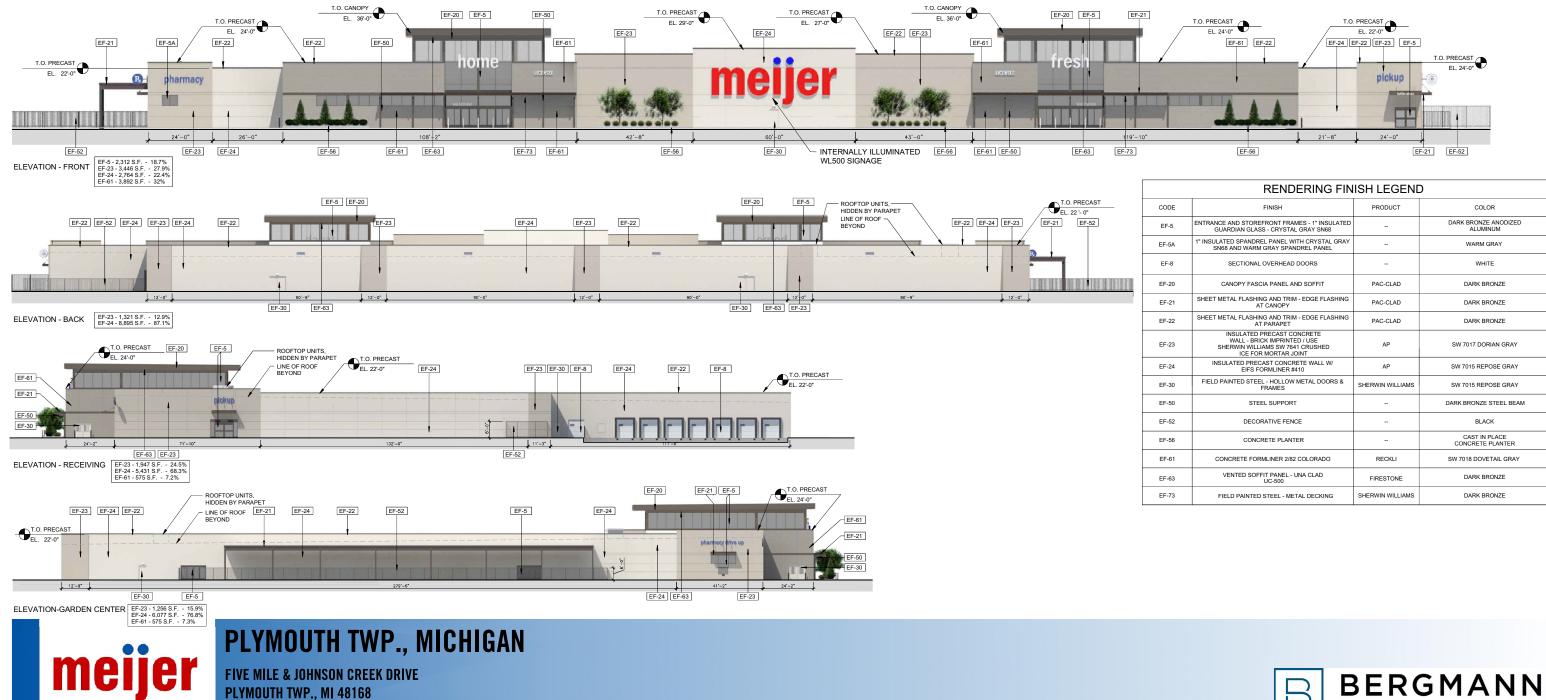

Meijer, Inc. is developing approximately 21.5 acres of land in the northeastern portion of MITC Parcel 15, adjoining Five Mile Road. The proposed redevelopment will include an approximately 160,000 square-foot retail store with pharmacy drive-through and paved parking for 481 vehicles, gasoline filling station with an approximately 3,400 square-foot convenience store with paved parking for 27 vehicles, driveways, and a storm water detention basin.

Amendment are presented in the following paragraphs, and site plans and renderings are included in Appendix E.

Meijer intends to construct two new commercial buildings on the northeastern portion of MITC Parcel 15. The primary building will serve as a retail and grocery store, spanning approximately 159,935 square feet on 19.80 acres. Interior project amenities will include pharmacy, pets, electronics, toys, sports, and apparel departments in addition to a full-sized grocery store. The secondary building will be occupied by a convenience store/gasoline filling station, spanning approximately 3,373 square feet on 1.73 acres. Paved driveways and areas of grass and landscaping will surround the proposed buildings. Associated parking lots will span approximately 230,000 square feet and provide a total of 528 parking spaces. Exterior project amenities will include an eight-foot wide bike path along Five Mile Road to provide additional accessibility for nearby residents.