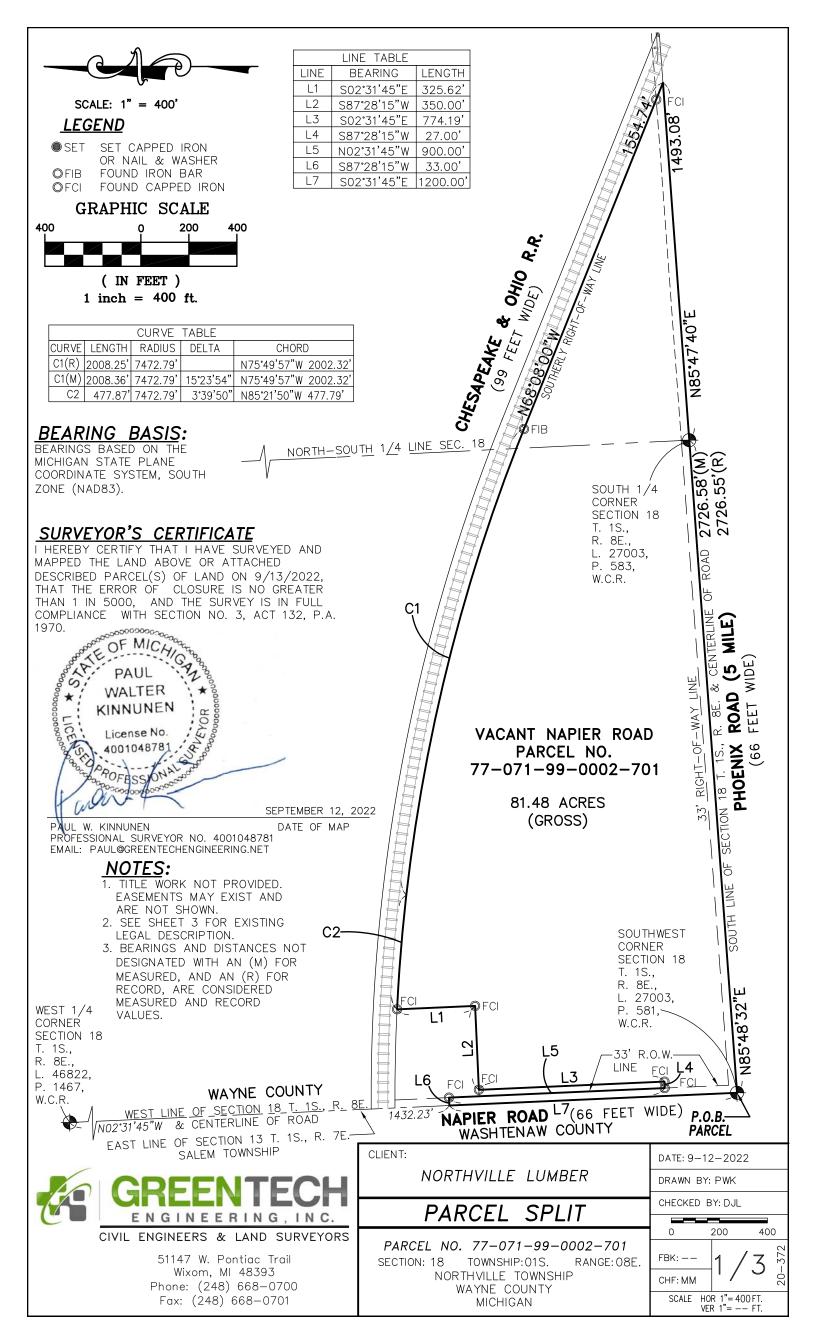

New Northville, LLC is redeveloping the western approximately 27.4 acres of MITC Parcel 9 as the Northville Lumber Co. lumber yard. The development will include an approximately 75,000 square-foot main building along with an approximately 6,250 square foot maintenance building and associated large outdoor lumber storage areas. The main building will accommodate office, showroom, and indoor storage uses. The site will be accessed by two driveways onto Five Mile Road and one driveway onto Napier Road. Site development also includes the creation of a large, off-site, stormwater detention pond, berming of existing contaminated soils, and public infrastructure improvements, including sidewalks, curbs, asphalt paving, and landscaping in the Five Mile Road and Napier Road public ROWs. These infrastructure improvements are separate from, and not duplicative of, the public infrastructure improvements to be constructed by MITC. It is anticipated that approximately 350 temporary construction-related jobs will be created and approximately 70 permanent full-time equivalent jobs with an average hourly wage of \$22.75 will be created and/or brought to the new facility.

### G. LEGAL DESCRIPTION, PROPERTY MAP, PROPERTY CHARACTERISTICS AND PERSONAL PROPERTY

The Property consists of approximately 760 acres of land in Plymouth Township. It comprises MITC Parcels 6, 7, 8, 9, 10, 11/12, 13, 14, and 15 in the MITC Redevelopment Area. Property surveys and legal descriptions for all MITC parcels included in this Plan Amendment, including surveys and legal descriptions for portions of parcels proposed for redevelopment, are attached in Appendix D.