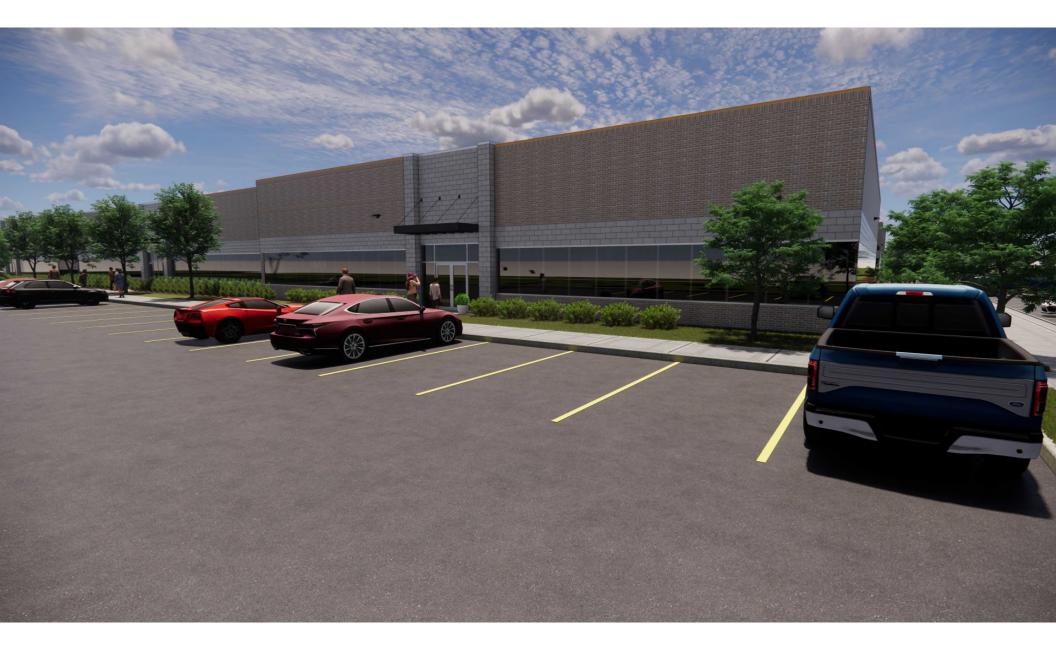

The proposed development on MITC Parcel 13 is a single, flexible-use, commercial/industrial building having a footprint of approximately 65,952 square feet. The single-story building can accommodate office, research and development, laboratory, and/or warehouse uses. Site development also includes the creation of a stormwater detention pond and public infrastructure improvements, including sidewalks, curbs, asphalt paving, and landscaping in the Five Mile Road and Ridge Road public ROWs. These infrastructure improvements are separate from, and are not duplicative of, the infrastructure improvements to be constructed by MITC. It is anticipated that approximately 350 temporary construction-related jobs will be created and approximately 160 permanent full-time equivalent jobs with an average hourly wage of \$31.25 will be created. The projected cost of the project is approximately \$10,150,000. Construction is expected to begin in late 2022, and eligible activities will be completed within 18-24 months.