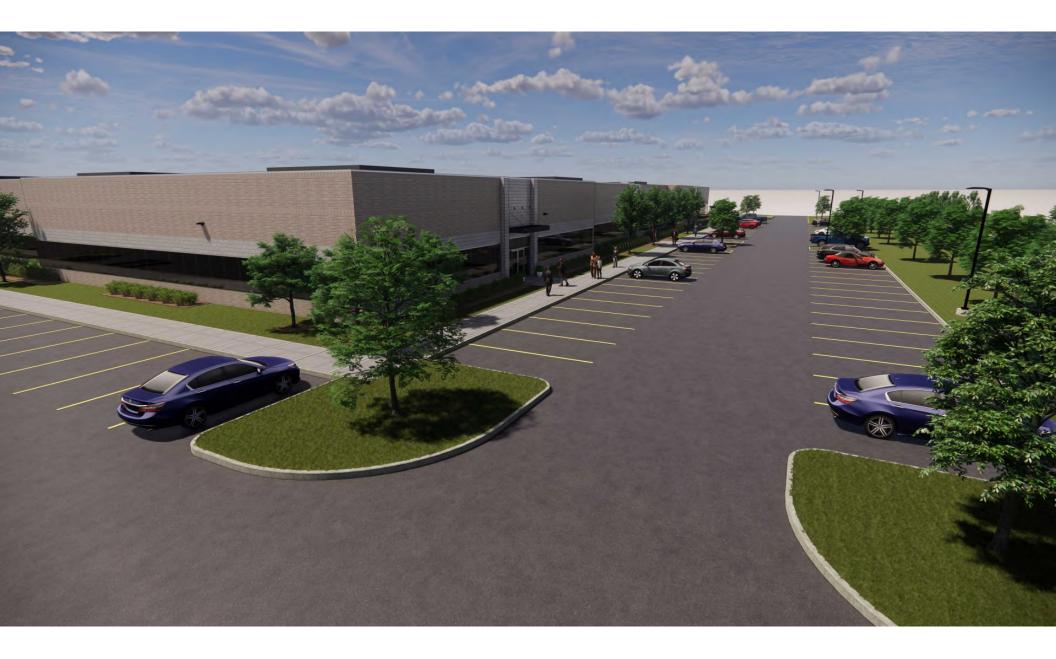

The proposed development on MITC Parcel 13 is a single, flexible-use, commercial/industrial building having a footprint of approximately 65,952 square feet. The single-story building can accommodate office, research and development, laboratory, and/or warehouse uses. Site development also includes the creation of a stormwater detention pond and public infrastructure improvements, including sidewalks, curbs, asphalt paving, and landscaping in the Five Mile Road and Ridge Road public ROWs. These infrastructure improvements are separate from, and are not duplicative of, the infrastructure improvements to be constructed by MITC. It is anticipated that approximately 350 temporary construction-related jobs will be created and approximately 160 permanent full-time equivalent jobs with an average hourly wage of \$31.25 will be created. The projected cost of the project is approximately \$10,150,000. Construction is expected to begin in late 2022, and eligible activities will be completed within 18-24 months.