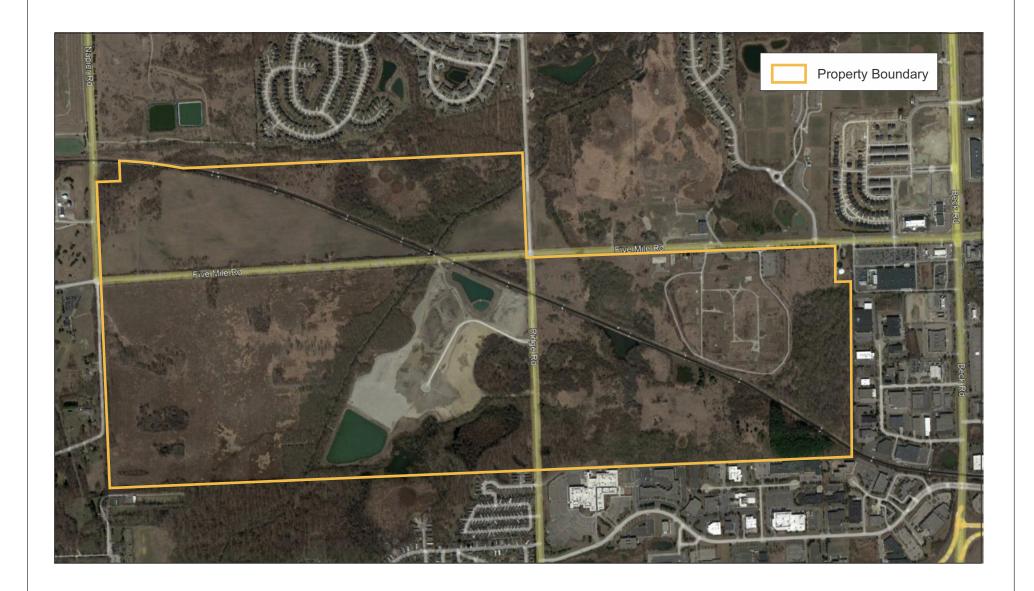

#### **B. PROPERTY DESCRIPTION**

The Property consists of 17 tax parcels occupying approximately 740 acres of land plus associated roadway rights-of-way (ROW) in the MITC Redevelopment Area. The Property lies in the Charter Township of Plymouth and the Charter Township of Northville, Wayne County, Michigan. The tax parcel identification numbers and current ownerships of the parcels included in this Plan Amendment are shown in the following table:

The Property (Figure 2) is located on the north and south sides of Five Mile Road between Beck Road and Napier Road. Napier Road is the western boundary of the Property, and commercially developed land along Beck Road forms the eastern boundary. Residential neighborhoods, and undeveloped land lie north of the Property, and a large municipal waste landfill and a golf course lie to the west of the Property. Residential and light industrial developments and undeveloped land lie south of the Property. The C&O Railroad right-of-way, Ridge Road, Five Mile Road, and Johnson Creek bisect the Property.

### G. LEGAL DESCRIPTION, PROPERTY MAP, PROPERTY CHARACTERISTICS AND PERSONAL PROPERTY

The Property consists of approximately 760 acres of land in Plymouth Township. It comprises MITC Parcels 6, 7, 8, 9, 10, 11/12, 13, 14, and 15 in the MITC Redevelopment Area. Property surveys and legal descriptions for all MITC parcels included in this Plan Amendment, including surveys and legal descriptions for portions of parcels proposed for redevelopment, are attached in Appendix D.

FIGURE 1 – MITC REDEVELOPMENT AREA AND PARCEL MAP FIGURE 2 – PROPERTY BOUNDARIES DIAGRAM

Date: February 23, 2022 Project #: HA001.20 Scale: Not To Scale FIGURE NO. 2

PROPERTY BOUNDARY MITC PARCEL 13 BROWNFIELD PLAN AMENDMENT NO. 4