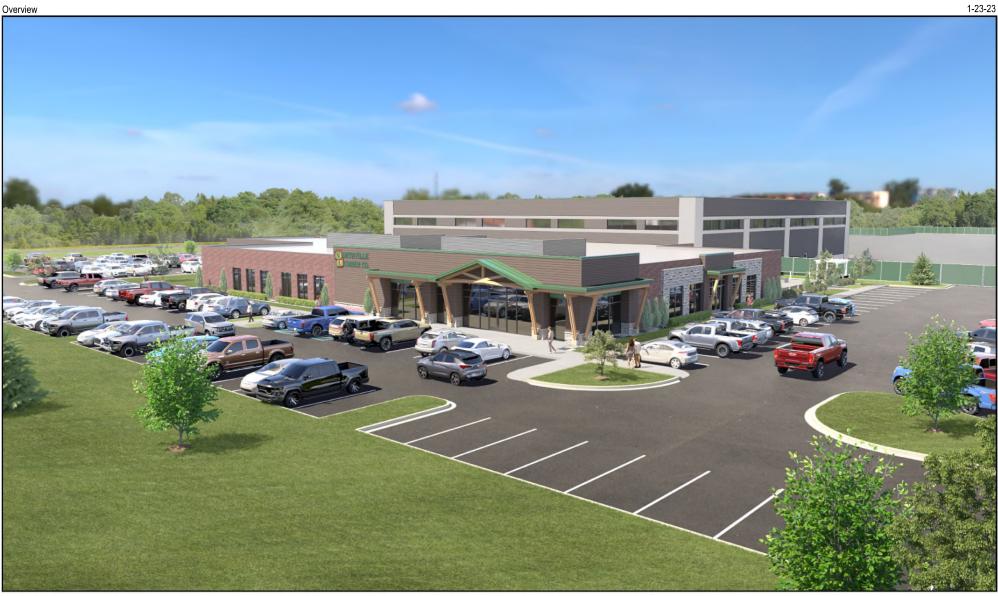

Meijer, Inc. is developing approximately 21.5 acres of land in the northeastern portion of MITC Parcel 15, adjoining Five Mile Road. The proposed redevelopment will include an approximately 160,000 square-foot retail store with pharmacy drive-through and paved parking for 481 vehicles, gasoline filling station with an approximately 3,400 square-foot convenience store with paved parking for 27 vehicles, driveways, and a storm water detention basin.

Amendment are presented in the following paragraphs, and site plans and renderings are included in Appendix E.

Meijer intends to construct two new commercial buildings on the northeastern portion of MITC Parcel 15. The primary building will serve as a retail and grocery store, spanning approximately 159,935 square feet on 19.80 acres. Interior project amenities will include pharmacy, pets, electronics, toys, sports, and apparel departments in addition to a full-sized grocery store. The secondary building will be occupied by a convenience store/gasoline filling station, spanning approximately 3,373 square feet on 1.73 acres. Paved driveways and areas of grass and landscaping will surround the proposed buildings. Associated parking lots will span approximately 230,000 square feet and provide a total of 528 parking spaces. Exterior project amenities will include an eight-foot wide bike path along Five Mile Road to provide additional accessibility for nearby residents.