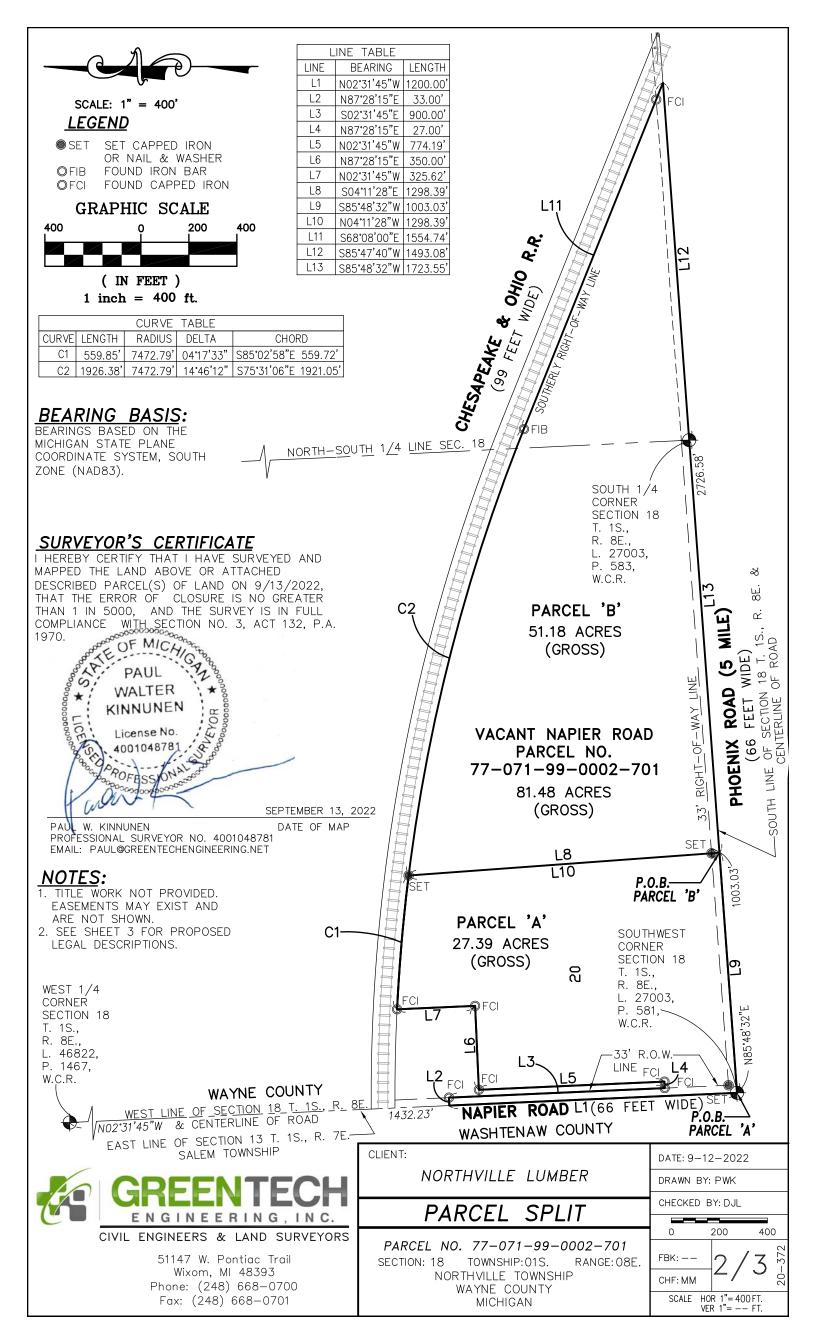

New Northville, LLC is redeveloping the western approximately 27.4 acres of MITC Parcel 9 as the Northville Lumber Co. lumber yard. The development will include an approximately 75,000 square-foot main building along with an approximately 6,250 square foot maintenance building and associated large outdoor lumber storage areas. The main building will accommodate office, showroom, and indoor storage uses. The site will be accessed by two driveways onto Five Mile Road and one driveway onto Napier Road. Site development also includes the creation of a large, off-site, stormwater detention pond, berming of existing contaminated soils, and public infrastructure improvements, including sidewalks, curbs, asphalt paving, and landscaping in the Five Mile Road and Napier Road public ROWs. These infrastructure improvements are separate from, and not duplicative of, the public infrastructure improvements to be constructed by MITC. It is anticipated that approximately 350 temporary construction-related jobs will be created and approximately 70 permanent full-time equivalent jobs with an average hourly wage of \$22.75 will be created and/or brought to the new facility.

### G. LEGAL DESCRIPTION, PROPERTY MAP, PROPERTY CHARACTERISTICS AND PERSONAL PROPERTY

The Property consists of approximately 760 acres of land in Plymouth Township. It comprises MITC Parcels 6, 7, 8, 9, 10, 11/12, 13, 14, and 15 in the MITC Redevelopment Area. Property surveys and legal descriptions for all MITC parcels included in this Plan Amendment, including surveys and legal descriptions for portions of parcels proposed for redevelopment, are attached in Appendix D.