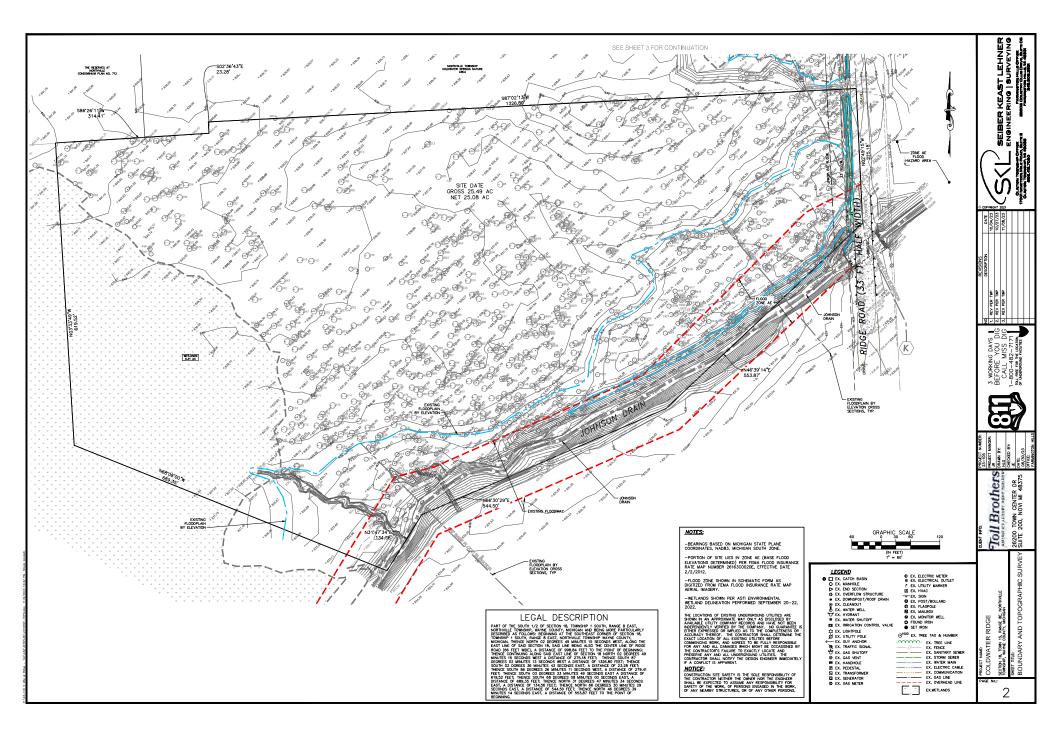

Toll Northeast V Corp will redevelop MITC Parcel 7 into a market rate housing community consisting of 98, two-story townhomes in 21 buildings with 4 or 5 units per building. Access to the development will be from Ridge Road. Each unit is designed with approximately 1,800 – 2,000 square feet of living space, three bedrooms, and attached, two-car garages. The development will include sustainable urban stormwater management systems, sidewalks, walking paths, and a pickleball court. The project will also include the following public infrastructure improvements: expansions of public water and sanitary sewer systems and completion of the paving of Ridge Road between Five Mile Road and Six Mile Road. These infrastructure improvements are separate from, and not duplicative of, the public infrastructure improvements to be constructed by MITC. The projected cost of the project is approximately \$49,500,000. Construction is currently expected to begin in 2024 and be completed in 2029.

Proposed redevelopment projects on MITC Parcels 11/12, 13, 9, and 7 were included in previous Parcel 13 Brownfield Plan amendments. Parcel 11/12 is approximately 133.12 acres of land where site infrastructure has been constructed to support the planned Ridge 5 Corporate Park, which has building sites for up to eight individual industrial/commercial developments. MITC Parcel 13 is approximately 7.96 acres of land that is currently vegetated and undeveloped and pending redevelopment. New Northville, LLC is developing the western, approximately 27.4 acres of the approximately 81.57-acre, MITC Parcel 9 as the new home of the Northville Lumber Co.'s lumber yard, showroom, and offices; the remainder of Parcel 9 is undeveloped. Coldwater Ridge is a residential development of approximately 99 attached townhomes on the approximately 25.5 acres of MITC Parcel 7.

### G. LEGAL DESCRIPTION, PROPERTY MAP, PROPERTY CHARACTERISTICS AND PERSONAL PROPERTY

The Property consists of approximately 760 acres of land in Plymouth Township. It comprises MITC Parcels 6, 7, 8, 9, 10, 11/12, 13, 14, and 15 in the MITC Redevelopment Area. Property surveys and legal descriptions for all MITC parcels included in this Plan Amendment, including surveys and legal descriptions for portions of parcels proposed for redevelopment, are attached in Appendix D.