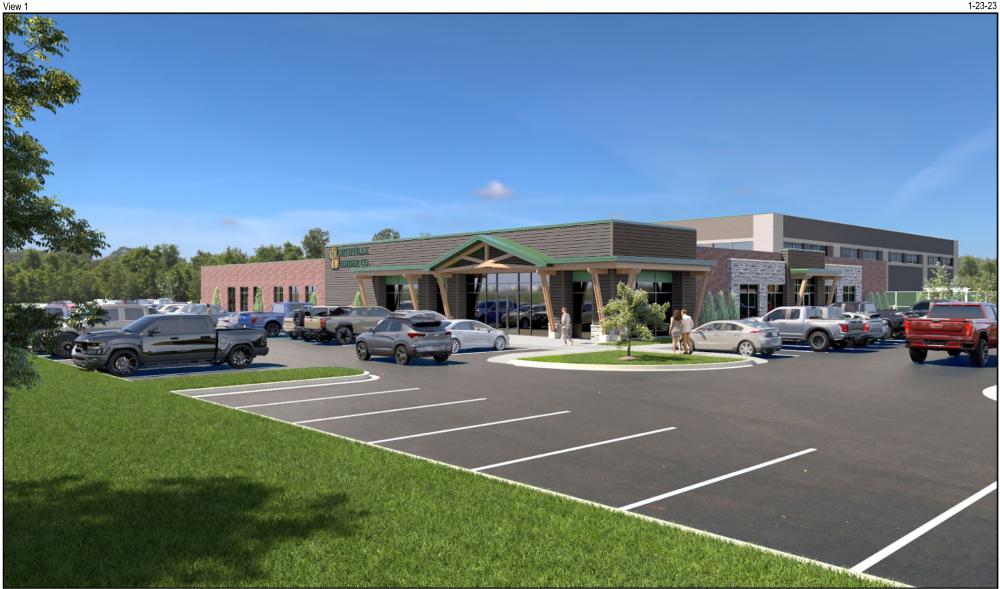

The proposed development on MITC Parcel 13 is a single, flexible-use, commercial/industrial building having a footprint of approximately 65,952 square feet. The single-story building can accommodate office, research and development, laboratory, and/or warehouse uses. Site development also includes the creation of a stormwater detention pond and public infrastructure improvements, including sidewalks, curbs, asphalt paving, and landscaping in the Five Mile Road and Ridge Road public ROWs. These infrastructure improvements are separate from, and are not duplicative of, the infrastructure improvements to be constructed by MITC. It is anticipated that approximately 350 temporary construction-related jobs will be created and approximately 160 permanent full-time equivalent jobs with an average hourly wage of \$31.25 will be created. The projected cost of the project is approximately \$10,150,000. Construction is expected to begin in late 2022, and eligible activities will be completed within 18-24 months.