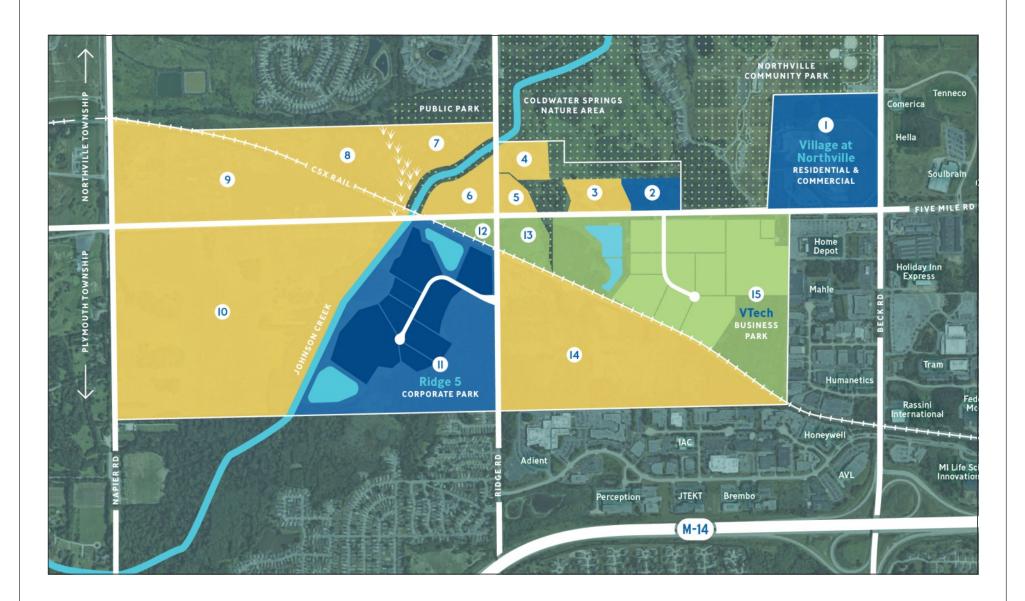

The Plymouth Township Board of Trustees adopted the Brownfield Plan for Five Mile and Ridge Roads (Appendix F), hereinafter the Site #3 Brownfield Plan, on September 11, 2018, for property then owned by the State Landbank Authority (SLB) at 47500 Five Mile Road, located at the southeast corner of Five Mile Road and Ridge Road in the Charter Township of Plymouth, Michigan. Pursuant to the Interlocal Agreement, the parcel, also known as MITC Parcel 13 (Figure 1), is located within the jurisdiction of MITC in the MITC Redevelopment Area. In February 2021, the Plymouth Township Board of Trustees amended the Site #3 Brownfield Plan to assign and incorporate all eligible activities to be conducted under that brownfield plan, and any future amendments, to the jurisdiction of MITC.

MITC Parcels 6, 7, 8, 9, and 10, all being eligible properties, were added to the Parcel 13 Brownfield Plan in the Parcel 13 Brownfield Plan Amendment No. 2 in April 2022. The additional eligible parcels were expected to add value to the Parcel 13 redevelopment and the entire MITC Redevelopment Area by increasing marketability of the area for attracting new firms and employees and by supporting critical public infrastructure improvements. The Parcel 13 Brownfield Plan now includes seven eligible tax parcels of land in the MITC Redevelopment Area comprising MITC Parcels 6, 7, 8, 9, 10, 11/12, 13, 14, and 15 (cumulatively "the Property").

The Property (Figure 2) is located on the north and south sides of Five Mile Road between Beck Road and Napier Road. Napier Road is the western boundary of the Property, and commercially developed land along Beck Road forms the eastern boundary. Residential neighborhoods, and undeveloped land lie north of the Property, and a large municipal waste landfill and a golf course lie to the west of the Property. Residential and light industrial developments and undeveloped land lie south of the Property. The C&O Railroad right-of-way, Ridge Road, Five Mile Road, and Johnson Creek bisect the Property.

Proposed redevelopment projects on MITC Parcels 11/12, 13, 9, and 7 were included in previous Parcel 13 Brownfield Plan amendments. Parcel 11/12 is approximately 133.12 acres of land where site infrastructure has been constructed to support the planned Ridge 5 Corporate Park, which has building sites for up to eight individual industrial/commercial developments. MITC Parcel 13 is approximately 7.96 acres of land that is currently vegetated and undeveloped and pending redevelopment. New Northville, LLC is developing the western, approximately 27.4 acres of the approximately 81.57-acre, MITC Parcel 9 as the new home of the Northville Lumber Co.'s lumber yard, showroom, and offices; the remainder of Parcel 9 is undeveloped. Coldwater Ridge is a residential development of approximately 99 attached townhomes on the approximately 25.5 acres of MITC Parcel 7.

MITC Parcel 14 comprises approximately 105 acres of land that is currently undergoing redevelopment with construction of a large warehouse/light industrial building, the first of multiple planned buildings. Redevelopment plans are currently underway for MITC Parcel 10. MITC Parcels 6, 8, and 10 are currently vegetated, vacant land. The remainder of MITC Parcel 15 is the site of the former DeHoCo prison facilities and is undeveloped and generally vegetated, except for remnant pavements and building foundations.

#### THE REDEVELOPMENT

The two townships, through their respective Brownfield Redevelopment Authorities and supported by Wayne County and the SLB, created MITC as a joint venture to promote and support the redevelopment of approximately 800 acres of land (including the Property), occupying 10 individual tax parcels (15 MITC Parcels; Figure 1), for technology research and light industrial uses. The Property includes ten MITC parcels (Figure 2) that will be redeveloped, transforming the currently vacant land into tax-producing, job-creating industrial, commercial, and residential developments. Redevelopment of the Property will be supported by local public infrastructure improvements, which both Plymouth Township and Northville Township have determined are critical for supporting the redevelopments described in this plan and catalyzing additional redevelopment in the area. Descriptions of the individual redevelopment projects included in this Plan

FIGURE 1 – MITC REDEVELOPMENT AREA AND PARCEL MAP FIGURE 2 – PROPERTY BOUNDARIES DIAGRAM

Date: February 23, 2022 Project #: HA001.20 Scale: Not To Scale FIGURE NO. 2

PROPERTY BOUNDARY MITC PARCEL 13 BROWNFIELD PLAN AMENDMENT NO. 4