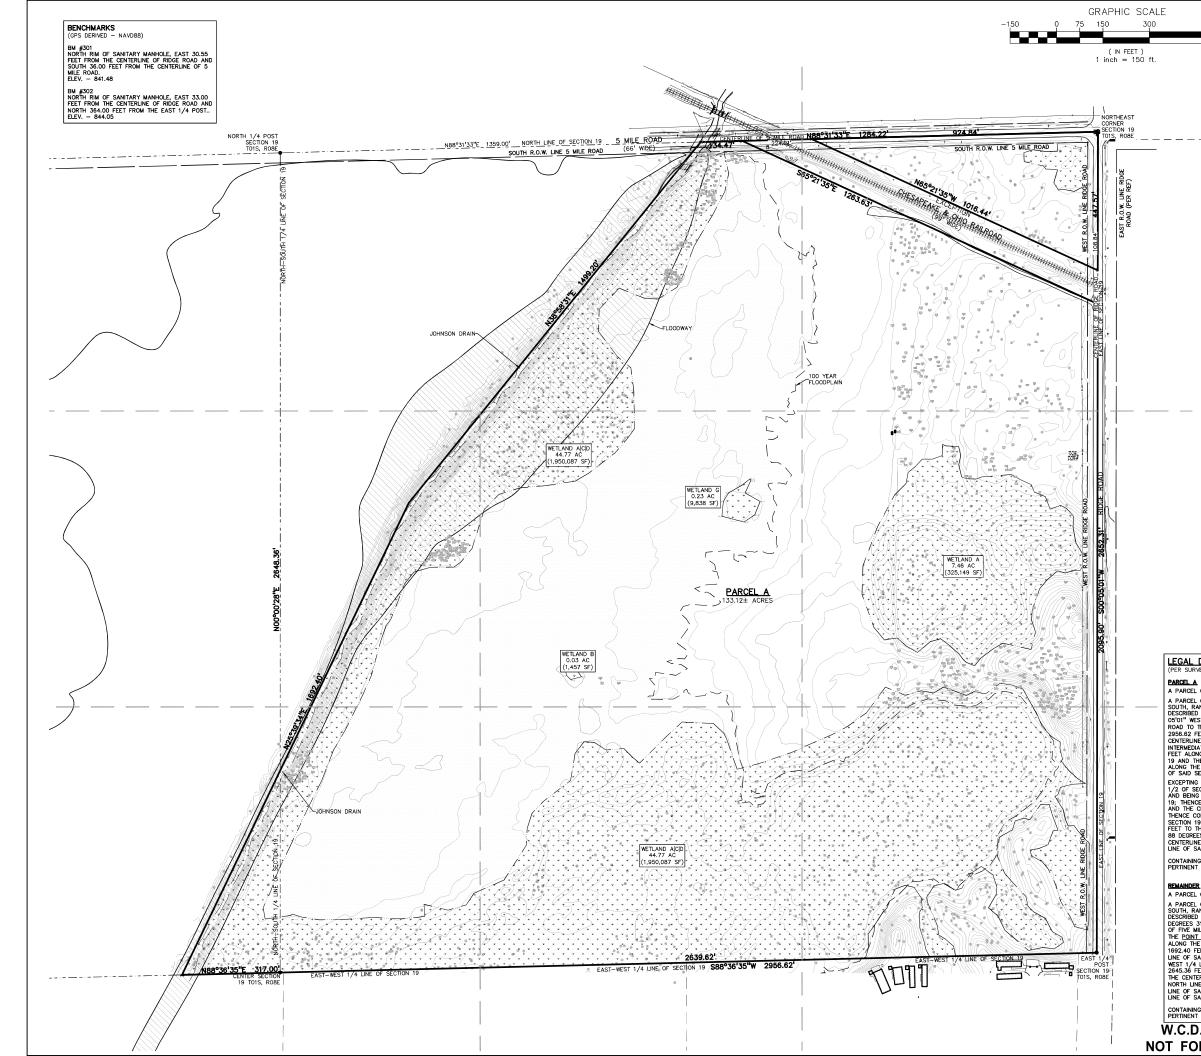

The Ridge 5 Corporate Park is proposed to be an industrial business park with eight lots for light industrial and commercial occupancy. The industrial park will be accessed via a single roadway connecting to Ridge Road. Greenspace will be maintained on the Property's southeast corner, and a pedestrian path will be constructed on the west side of the property along Johnson Creek. Specialized stormwater management ponds will be installed on the southern and northern sides of the Property to protect the biota of Johnson Creek Drain. The on-site infrastructure for redevelopment of MITC Parcel 11/12 into the Ridge 5 Corporate Park has been constructed. It is anticipated that approximately 75-100 temporary construction-related jobs will be created, and over 1,000 permanent full-time equivalent jobs will be created at full occupancy. The estimated cost of the project when all land has been developed is approximately \$100,000,000. Construction of site infrastructure began in 2019 and was completed in 2021. The property has been sold to a new development entity, and redevelopment has been paused.

### G. LEGAL DESCRIPTION, PROPERTY MAP, PROPERTY CHARACTERISTICS AND PERSONAL PROPERTY

The Property consists of approximately 760 acres of land in Plymouth Township. It comprises MITC Parcels 6, 7, 8, 9, 10, 11/12, 13, 14, and 15 in the MITC Redevelopment Area. Property surveys and legal descriptions for all MITC parcels included in this Plan Amendment, including surveys and legal descriptions for portions of parcels proposed for redevelopment, are attached in Appendix D.