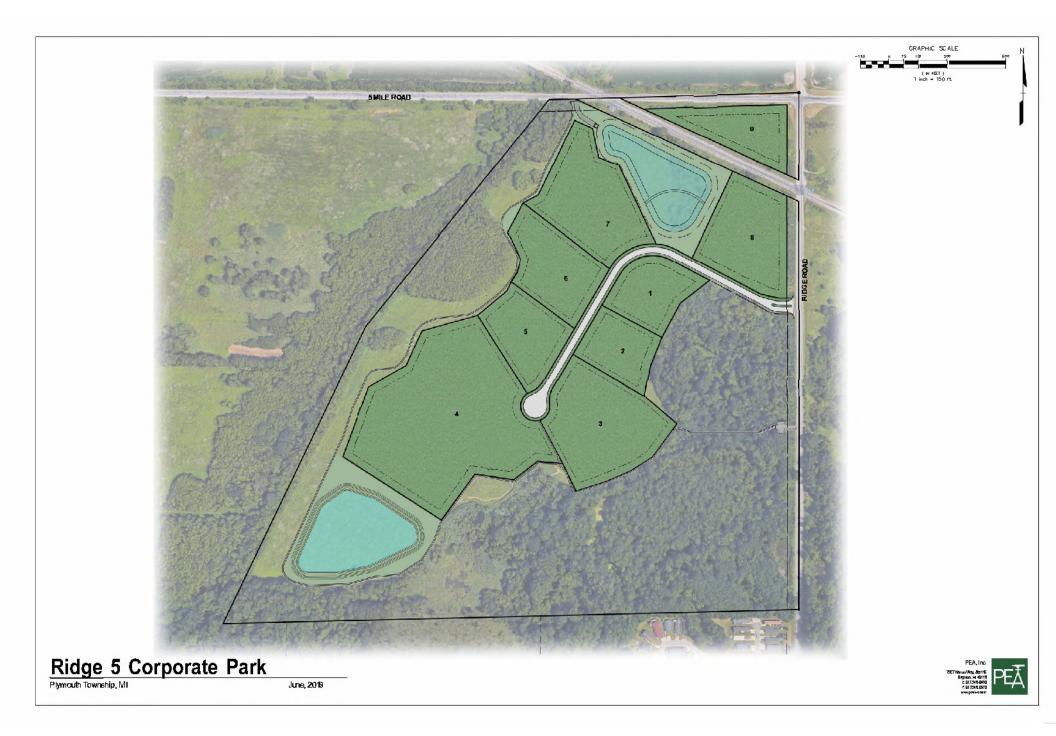

The Ridge 5 Corporate Park is proposed to be an industrial business park with eight lots for light industrial and commercial occupancy. The industrial park will be accessed via a single roadway connecting to Ridge Road. Greenspace will be maintained on the Property's southeast corner, and a pedestrian path will be constructed on the west side of the property along Johnson Creek. Specialized stormwater management ponds will be installed on the southern and northern sides of the Property to protect the biota of Johnson Creek Drain. The on-site infrastructure for redevelopment of MITC Parcel 11/12 into the Ridge 5 Corporate Park has been constructed. It is anticipated that approximately 75-100 temporary construction-related jobs will be created, and over 1,000 permanent full-time equivalent jobs will be created at full occupancy. The estimated cost of the project when all land has been developed is approximately \$100,000,000. Construction of site infrastructure began in 2019 and was completed in 2021. The property has been sold to a new development entity, and redevelopment has been paused.