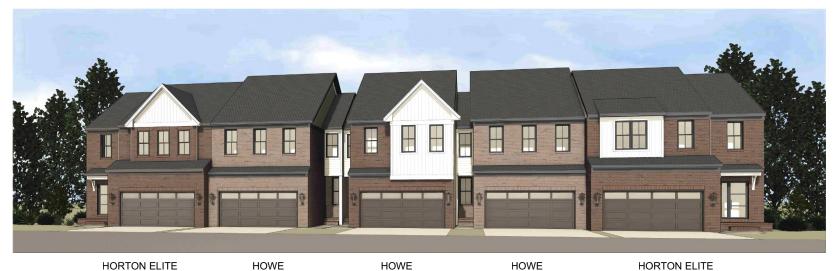

Toll Northeast V Corp will redevelop MITC Parcel 7 into a market rate housing community consisting of 98, two-story townhomes in 21 buildings with 4 or 5 units per building. Access to the development will be from Ridge Road. Each unit is designed with approximately 1,800 – 2,000 square feet of living space, three bedrooms, and attached, two-car garages. The development will include sustainable urban stormwater management systems, sidewalks, walking paths, and a pickleball court. The project will also include the following public infrastructure improvements: expansions of public water and sanitary sewer systems and completion of the paving of Ridge Road between Five Mile Road and Six Mile Road. These infrastructure improvements are separate from, and not duplicative of, the public infrastructure improvements to be constructed by MITC. The projected cost of the project is approximately \$49,500,000. Construction is currently expected to begin in 2024 and be completed in 2029.