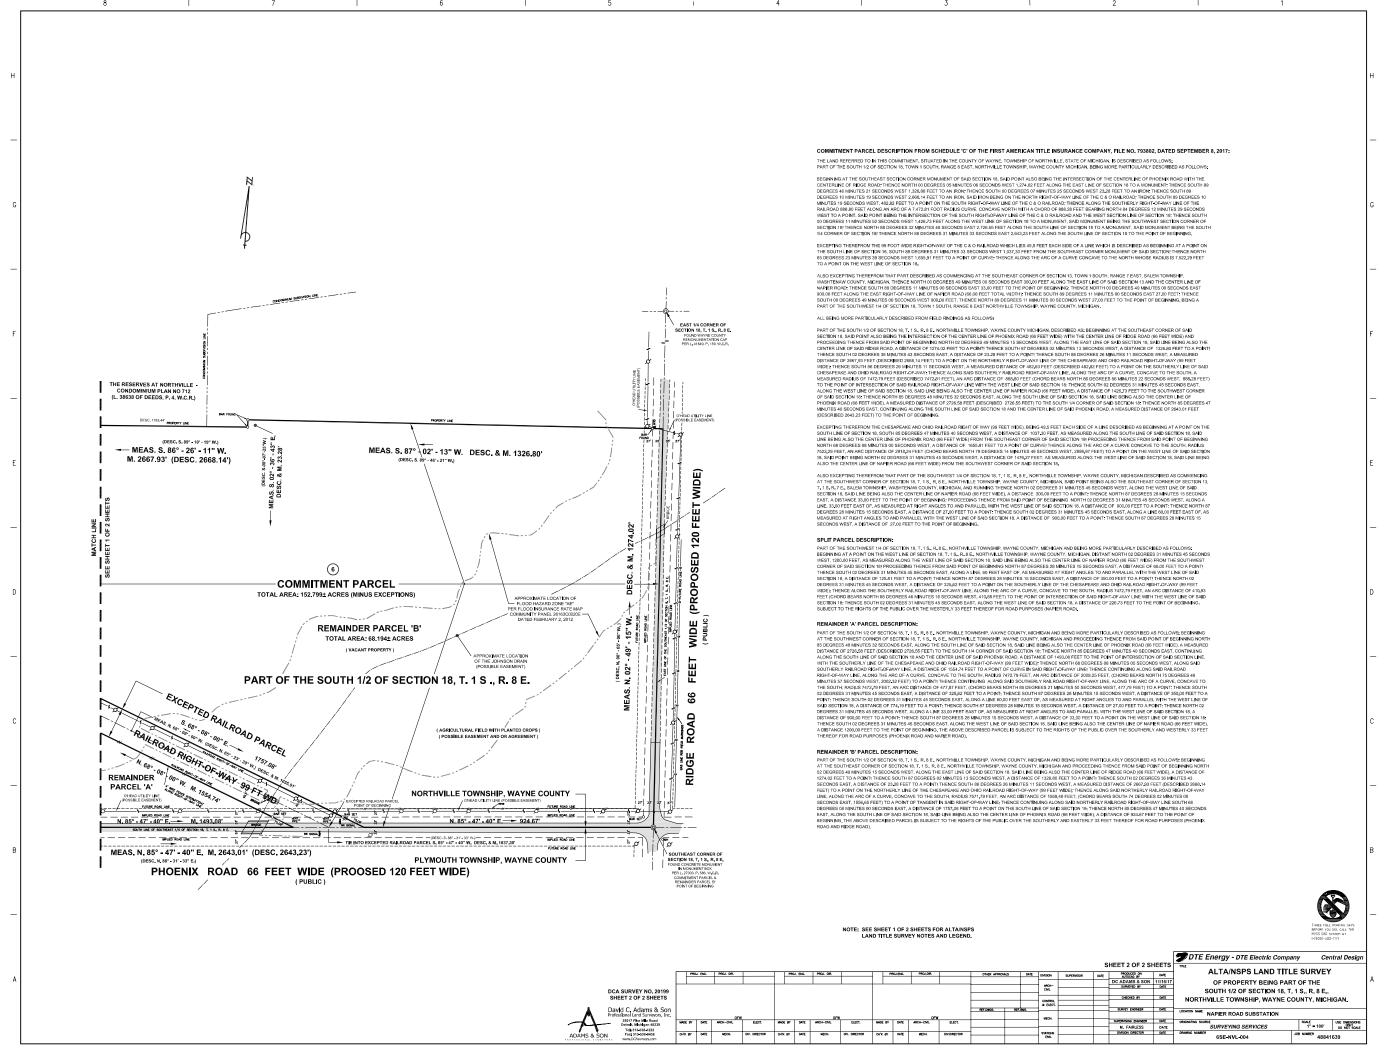

### G. LEGAL DESCRIPTION, PROPERTY MAP, PROPERTY CHARACTERISTICS AND PERSONAL PROPERTY

The Property consists of approximately 760 acres of land in Plymouth Township. It comprises MITC Parcels 6, 7, 8, 9, 10, 11/12, 13, 14, and 15 in the MITC Redevelopment Area. Property surveys and legal descriptions for all MITC parcels included in this Plan Amendment, including surveys and legal descriptions for portions of parcels proposed for redevelopment, are attached in Appendix D.

The Property (Figure 2) is located on the north and south sides of Five Mile Road between Beck Road and Napier Road. Napier Road is the western boundary of the Property, and commercially developed land along Beck Road forms the eastern boundary. Residential neighborhoods, and undeveloped land lie north of the Property, and a large municipal waste landfill and a golf course lie to the west of the Property. Residential and light industrial developments and undeveloped land lie south of the Property. The C&O Railroad right-of-way, Ridge Road, Five Mile Road, and Johnson Creek bisect the Property.

#### **B. PROPERTY DESCRIPTION**

The Property consists of 17 tax parcels occupying approximately 740 acres of land plus associated roadway rights-of-way (ROW) in the MITC Redevelopment Area. The Property lies in the Charter Township of Plymouth and the Charter Township of Northville, Wayne County, Michigan. The tax parcel identification numbers and current ownerships of the parcels included in this Plan Amendment are shown in the following table: