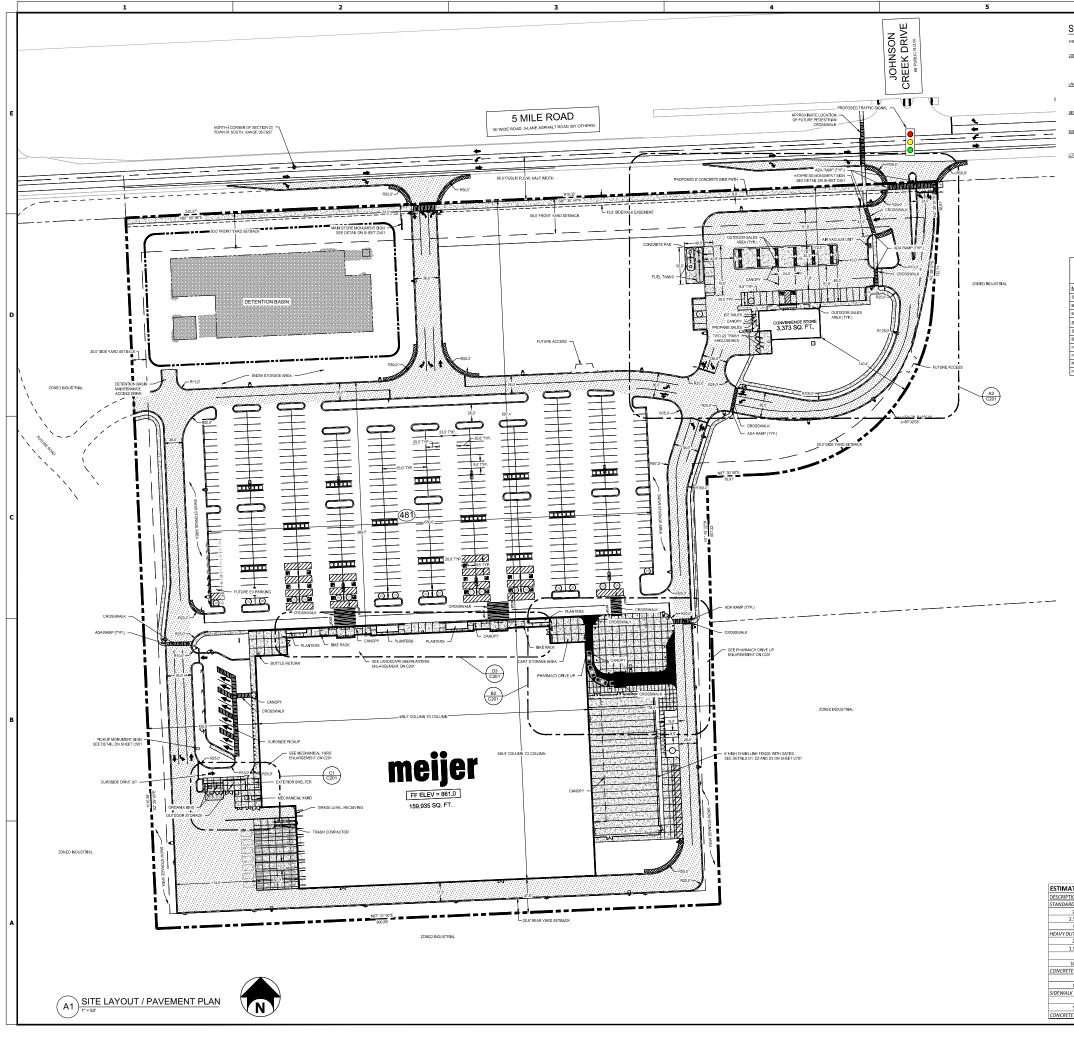

Meijer, Inc. is developing approximately 21.5 acres of land in the northeastern portion of MITC Parcel 15, adjoining Five Mile Road. The proposed redevelopment will include an approximately 160,000 square-foot retail store with pharmacy drive-through and paved parking for 481 vehicles, gasoline filling station with an approximately 3,400 square-foot convenience store with paved parking for 27 vehicles, driveways, and a storm water detention basin.

Amendment are presented in the following paragraphs, and site plans and renderings are included in Appendix E.

Meijer intends to construct two new commercial buildings on the northeastern portion of MITC Parcel 15. The primary building will serve as a retail and grocery store, spanning approximately 159,935 square feet on 19.80 acres. Interior project amenities will include pharmacy, pets, electronics, toys, sports, and apparel departments in addition to a full-sized grocery store. The secondary building will be occupied by a convenience store/gasoline filling station, spanning approximately 3,373 square feet on 1.73 acres. Paved driveways and areas of grass and landscaping will surround the proposed buildings. Associated parking lots will span approximately 230,000 square feet and provide a total of 528 parking spaces. Exterior project amenities will include an eight-foot wide bike path along Five Mile Road to provide additional accessibility for nearby residents.