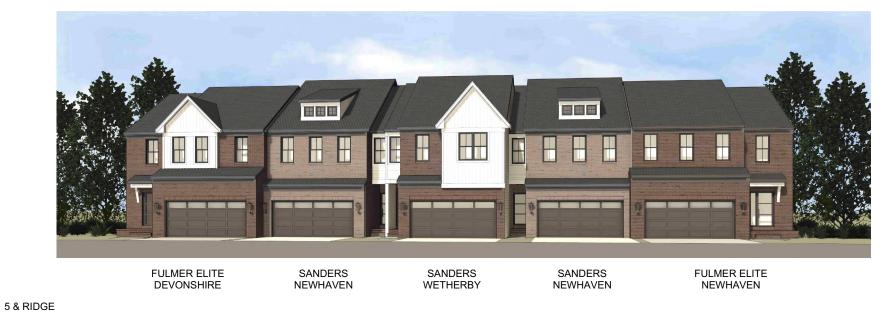

The proposed development on MITC Parcel 13 is a single, flexible-use, commercial/industrial building having a footprint of approximately 65,952 square feet. The single-story building can accommodate office, research and development, laboratory, and/or warehouse uses. Site development also includes the creation of a stormwater detention pond and public infrastructure improvements, including sidewalks, curbs, asphalt paving, and landscaping in the Five Mile Road and Ridge Road public ROWs. These infrastructure improvements are separate from, and are not duplicative of, the infrastructure improvements to be constructed by MITC. It is anticipated that approximately 350 temporary construction-related jobs will be created and approximately 160 permanent full-time equivalent jobs with an average hourly wage of \$31.25 will be created. The projected cost of the project is approximately \$10,150,000. Construction is expected to begin in late 2022, and eligible activities will be completed within 18-24 months.