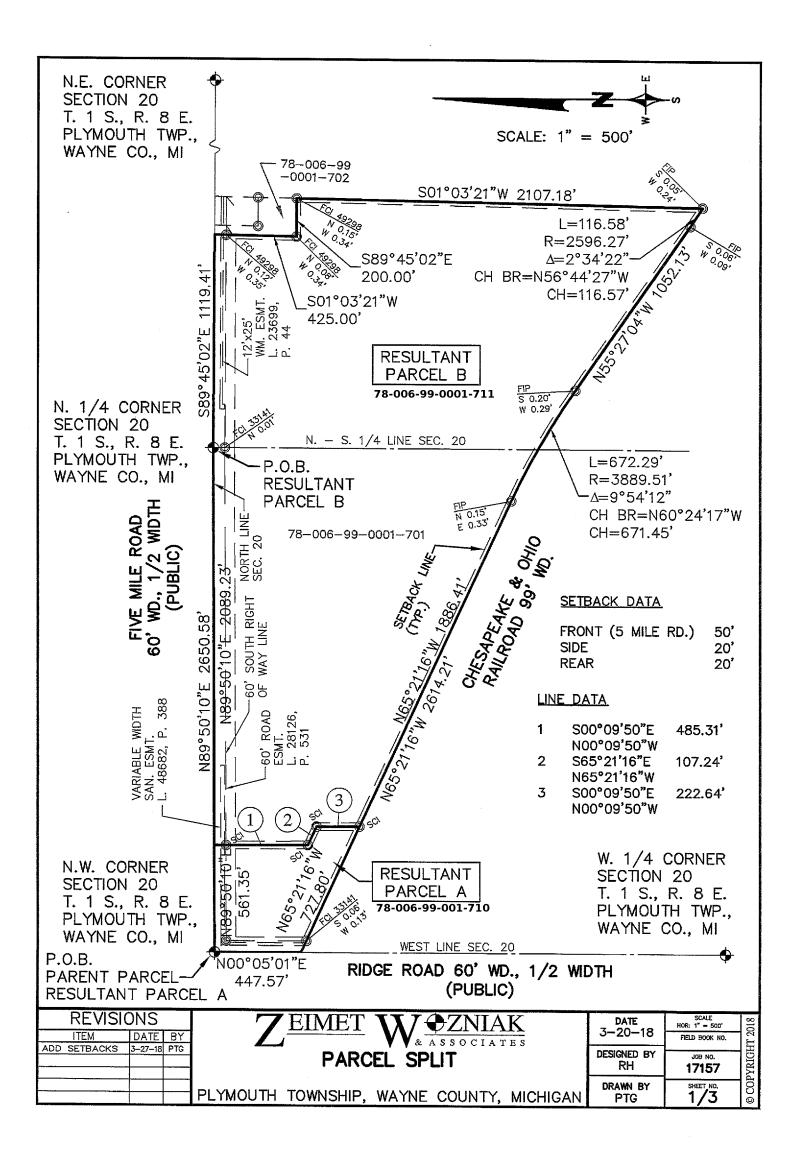

The Plymouth Township Board of Trustees adopted the Brownfield Plan for Five Mile and Ridge Roads (Appendix F), hereinafter the Site #3 Brownfield Plan, on September 11, 2018, for property then owned by the State Landbank Authority (SLB) at 47500 Five Mile Road, located at the southeast corner of Five Mile Road and Ridge Road in the Charter Township of Plymouth, Michigan. Pursuant to the Interlocal Agreement, the parcel, also known as MITC Parcel 13 (Figure 1), is located within the jurisdiction of MITC in the MITC Redevelopment Area. In February 2021, the Plymouth Township Board of Trustees amended the Site #3 Brownfield Plan to assign and incorporate all eligible activities to be conducted under that brownfield plan, and any future amendments, to the jurisdiction of MITC.

#### **B. PROPERTY DESCRIPTION**

The Property consists of 17 tax parcels occupying approximately 740 acres of land plus associated roadway rights-of-way (ROW) in the MITC Redevelopment Area. The Property lies in the Charter Township of Plymouth and the Charter Township of Northville, Wayne County, Michigan. The tax parcel identification numbers and current ownerships of the parcels included in this Plan Amendment are shown in the following table:

The Property (Figure 2) is located on the north and south sides of Five Mile Road between Beck Road and Napier Road. Napier Road is the western boundary of the Property, and commercially developed land along Beck Road forms the eastern boundary. Residential neighborhoods, and undeveloped land lie north of the Property, and a large municipal waste landfill and a golf course lie to the west of the Property. Residential and light industrial developments and undeveloped land lie south of the Property. The C&O Railroad right-of-way, Ridge Road, Five Mile Road, and Johnson Creek bisect the Property.

### G. LEGAL DESCRIPTION, PROPERTY MAP, PROPERTY CHARACTERISTICS AND PERSONAL PROPERTY

The Property consists of approximately 760 acres of land in Plymouth Township. It comprises MITC Parcels 6, 7, 8, 9, 10, 11/12, 13, 14, and 15 in the MITC Redevelopment Area. Property surveys and legal descriptions for all MITC parcels included in this Plan Amendment, including surveys and legal descriptions for portions of parcels proposed for redevelopment, are attached in Appendix D.