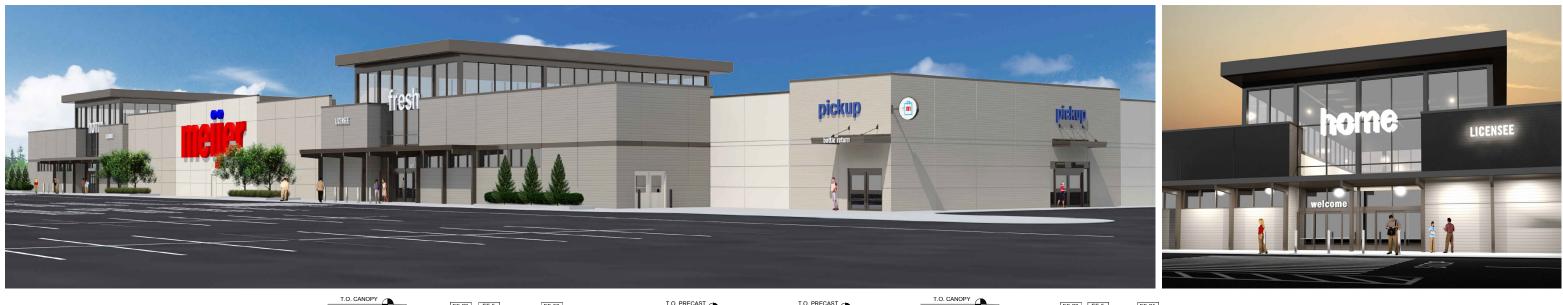

Meijer, Inc. is developing approximately 21.5 acres of land in the northeastern portion of MITC Parcel 15, adjoining Five Mile Road. The proposed redevelopment will include an approximately 160,000 square-foot retail store with pharmacy drive-through and paved parking for 481 vehicles, gasoline filling station with an approximately 3,400 square-foot convenience store with paved parking for 27 vehicles, driveways, and a storm water detention basin.

Amendment are presented in the following paragraphs, and site plans and renderings are included in Appendix E.

Meijer intends to construct two new commercial buildings on the northeastern portion of MITC Parcel 15. The primary building will serve as a retail and grocery store, spanning approximately 159,935 square feet on 19.80 acres. Interior project amenities will include pharmacy, pets, electronics, toys, sports, and apparel departments in addition to a full-sized grocery store. The secondary building will be occupied by a convenience store/gasoline filling station, spanning approximately 3,373 square feet on 1.73 acres. Paved driveways and areas of grass and landscaping will surround the proposed buildings. Associated parking lots will span approximately 230,000 square feet and provide a total of 528 parking spaces. Exterior project amenities will include an eight-foot wide bike path along Five Mile Road to provide additional accessibility for nearby residents.