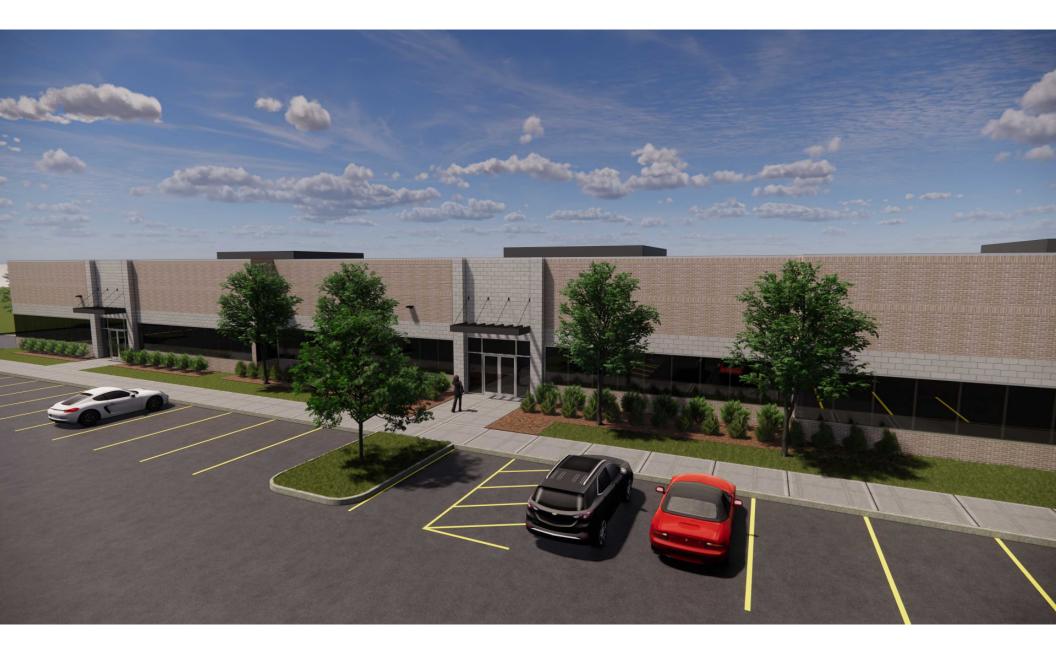

The proposed development on MITC Parcel 13 is a single, flexible-use, commercial/industrial building having a footprint of approximately 65,952 square feet. The single-story building can accommodate office, research and development, laboratory, and/or warehouse uses. Site development also includes the creation of a stormwater detention pond and public infrastructure improvements, including sidewalks, curbs, asphalt paving, and landscaping in the Five Mile Road and Ridge Road public ROWs. These infrastructure improvements are separate from, and are not duplicative of, the infrastructure improvements to be constructed by MITC. It is anticipated that approximately 350 temporary construction-related jobs will be created and approximately 160 permanent full-time equivalent jobs with an average hourly wage of \$31.25 will be created. The projected cost of the project is approximately \$10,150,000. Construction is expected to begin in late 2022, and eligible activities will be completed within 18-24 months.