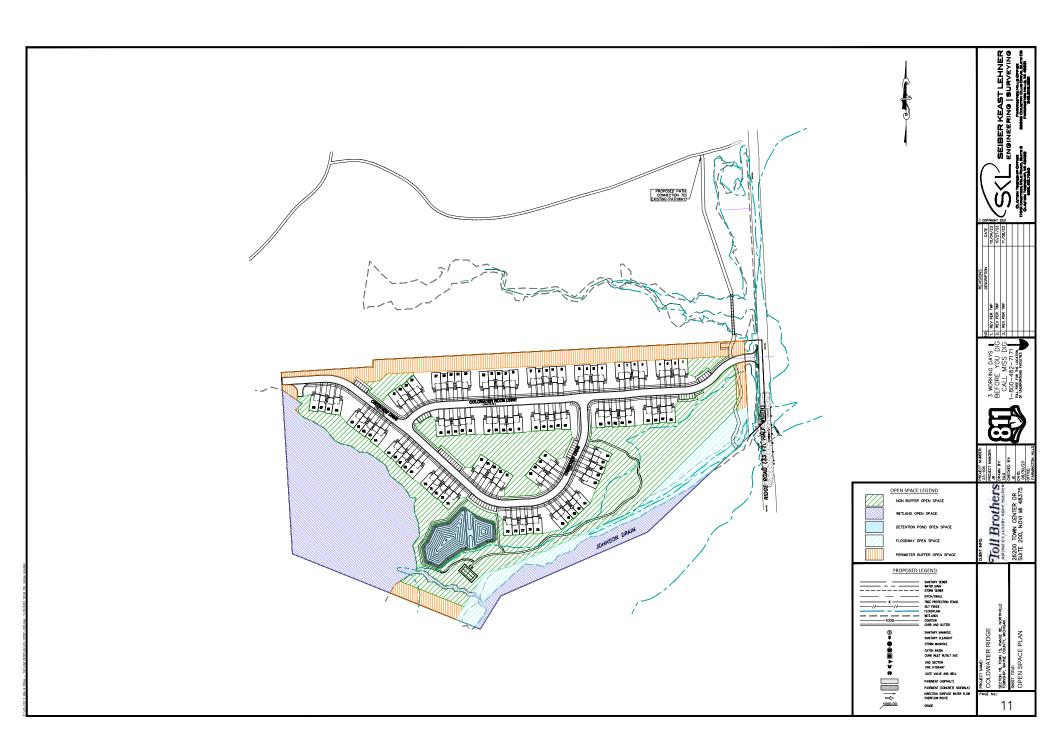

Toll Northeast V Corp will redevelop MITC Parcel 7 into a market rate housing community consisting of 98, two-story townhomes in 21 buildings with 4 or 5 units per building. Access to the development will be from Ridge Road. Each unit is designed with approximately 1,800 – 2,000 square feet of living space, three bedrooms, and attached, two-car garages. The development will include sustainable urban stormwater management systems, sidewalks, walking paths, and a pickleball court. The project will also include the following public infrastructure improvements: expansions of public water and sanitary sewer systems and completion of the paving of Ridge Road between Five Mile Road and Six Mile Road. These infrastructure improvements are separate from, and not duplicative of, the public infrastructure improvements to be constructed by MITC. The projected cost of the project is approximately \$49,500,000. Construction is currently expected to begin in 2024 and be completed in 2029.

The Ridge 5 Corporate Park is proposed to be an industrial business park with eight lots for light industrial and commercial occupancy. The industrial park will be accessed via a single roadway connecting to Ridge Road. Greenspace will be maintained on the Property's southeast corner, and a pedestrian path will be constructed on the west side of the property along Johnson Creek. Specialized stormwater management ponds will be installed on the southern and northern sides of the Property to protect the biota of Johnson Creek Drain. The on-site infrastructure for redevelopment of MITC Parcel 11/12 into the Ridge 5 Corporate Park has been constructed. It is anticipated that approximately 75-100 temporary construction-related jobs will be created, and over 1,000 permanent full-time equivalent jobs will be created at full occupancy. The estimated cost of the project when all land has been developed is approximately \$100,000,000. Construction of site infrastructure began in 2019 and was completed in 2021. The property has been sold to a new development entity, and redevelopment has been paused.